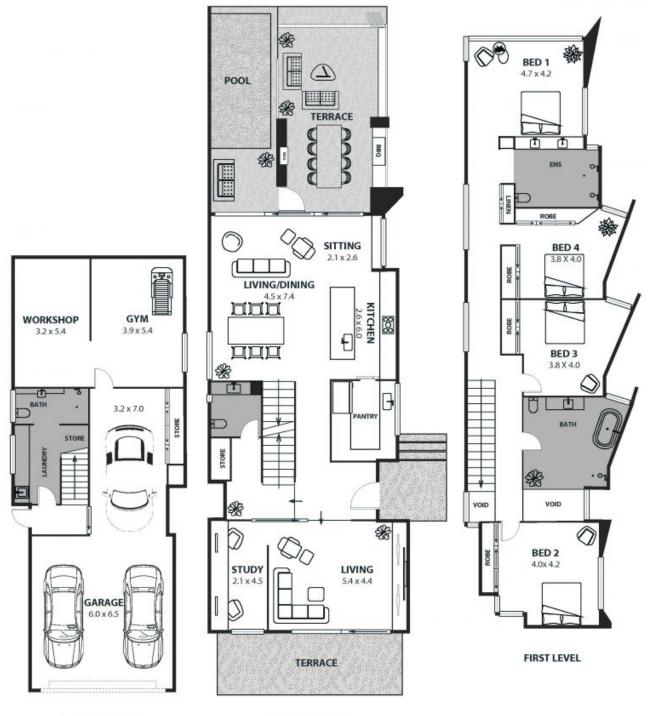

## Unparalleled beachfront luxury!

Situated right on Woonona Beach, this absolute waterfront property is sure to impress discerning buyers seeking a luxury coastal family lifestyle. Arrestingly stylish interiors are complemented by stunning outdoor entertaining, with four bedrooms, three bathrooms, and multiple living spaces ensuring plenty of room to move.

...

Property...

...

Exuding absolute luxury

**Adam McMahon** 

**GARAGE LEVEL** 

**GROUND LEVEL**