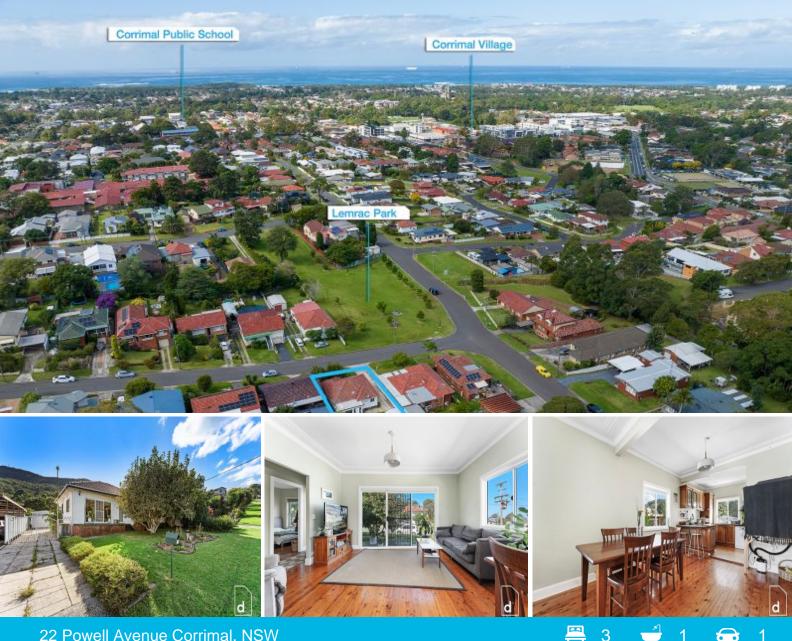

## 22 Powell Avenue Corrimal, NSW

## Mountain views and dream home potential!

Enviably situated within strolling distance of Corrimal's bustling village, this welcoming three-bedroom home will delight families and renovators seeking a convenient coastal lifestyle location with stunning views of the Illawarra Escarpment. Set on a generous block, the existing home is move-in-ready with exciting potential for renovations, extension or development (STCA).