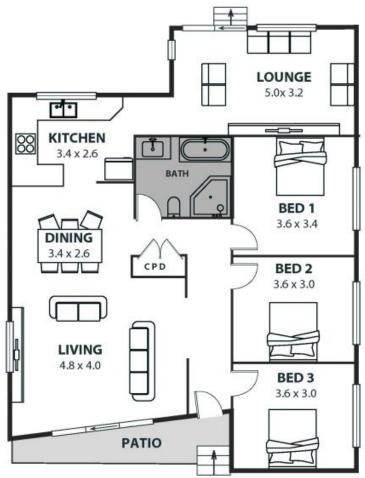

Price: \$1,025,000 Council Rates: \$594.25 p/q

Adam McMahon

**Ange Carrigan** 02 4267 5377

Property ...

...

...

...

Internal Space 151m