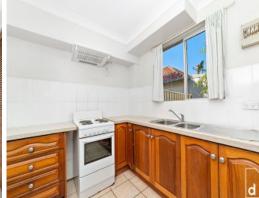

Features include:

- Two good sized bedrooms
- Combined lounge and dining room with timber flooring
- Well appointed kitchen
- Good sized bathroom
- Internal laundry recently
- Private outdoor space for those summer entertaining
- Including one conveniently located car space
- Close to transport, schools and all East Corrimal has to offer