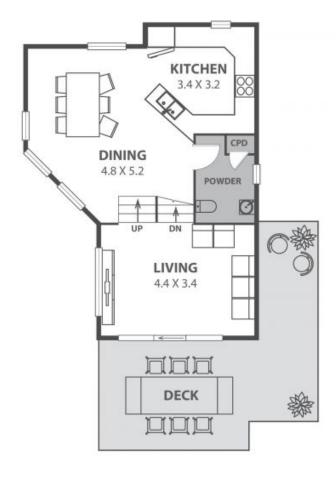

## Features include:

- Three bedrooms with built-in robes provide spacious accommodation, with the master bedroom also enjoying direct access to a private courtyard garden
- Open-plan kitchen/dining area features a beautifully appointed family kitchen with granite benchtops and loads of storage, and a spacious dining zone where you'll enjoy treetop views from the table
- Secure double garage with laundry facilities and one additional off-street parking space
- Pop down to Bulli Village and the convenience of Woolworths, or take the three-minute drive into the heart of Woonona Village. The cosmopolitan village of Thirroul is just seven