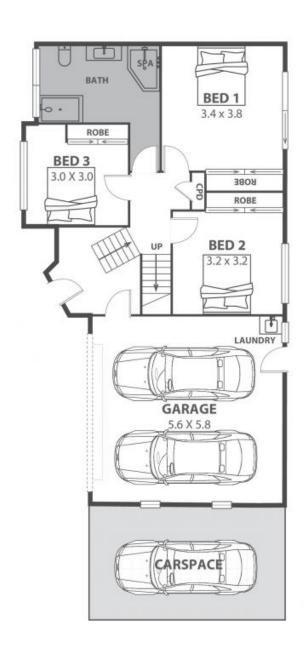

## Features include:

- Three bedrooms with built-in robes provide spacious accommodation, with the master bedroom also enjoying direct access to a private courtyard garden
- Open-plan kitchen/dining area features a beautifully appointed family kitchen with granite benchtops and loads of storage, and a spacious dining zone where you'll enjoy treetop views from the table
- Secure double garage with laundry facilities and one additional off-street parking space
- Pop down to Bulli Village and the convenience of Woolworths, or take the three-minute drive into the heart of Woonona Village. The cosmopolitan village of Thirroul is just seven