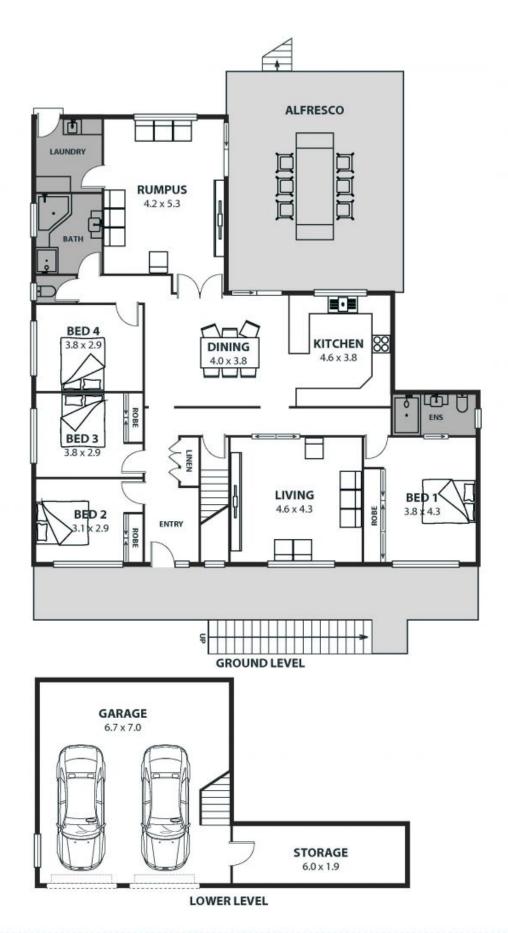

## Spacious family living on the fringe of the escarpment!

Perfectly positioned at the foothills of the magnificent Illawarra Escarpment and just minutes from the action of Wollongong, this four-bedroom, two-bathroom family home will delight families seeking a convenient lifestyle with plenty of room to move.

PROPERTY...

Families will be delighted by this move-in-ready home, with the Illawarra Escarpment providing a breathtaking bac

**Ethan Hennessy** 

**Ange Carrigan** 

02 4267 5377