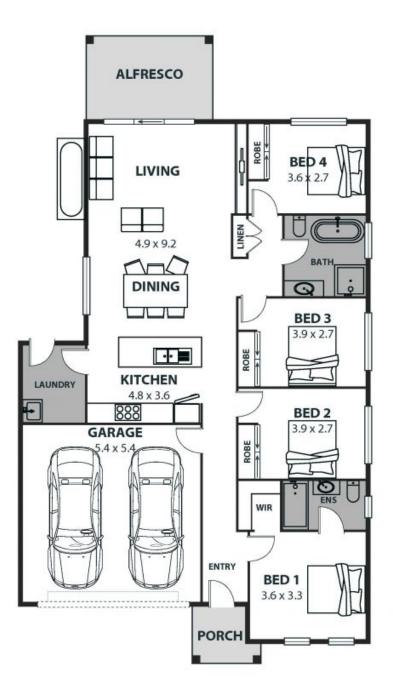

2

2

 $\overline{}$ 

74 Pastureland Street, Kembla Grange

Internal Space 147m<sup>2</sup>