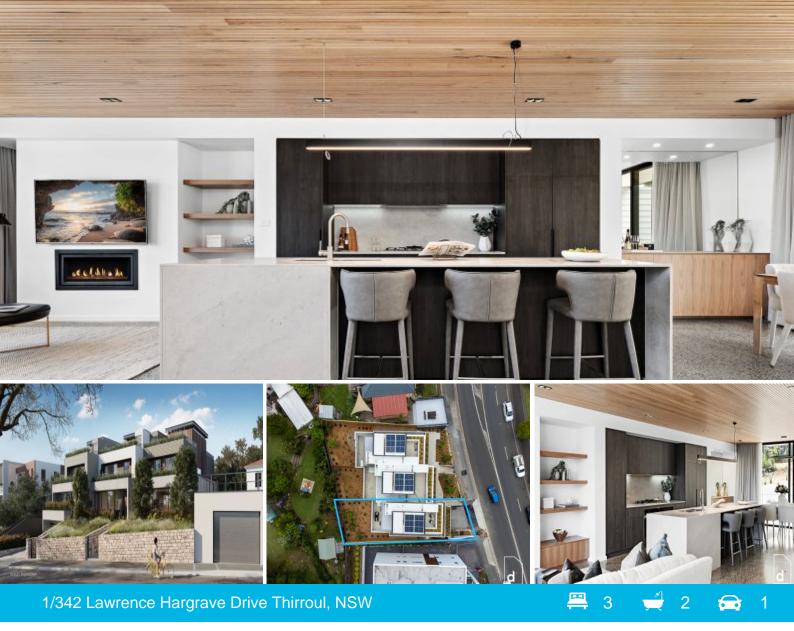

# ARCHITECTURALLY DESIGNED LUXURY LIVING IN THE HEART OF THIRROUL

Presenting contemporary style and comfort over multiple levels, these brand-new terrace homes afford you instant access to Thirroul's vibrant lifestyle opportunities.

## UNIT 1/342 LAWRENCE HARGRAVE DRIVE, THIRROUL

Internal Space 220m2

LEVEL 1

Plans shown are for presentation purposes and are not part of any legal document or title and are subject to errors, omissions, inaccuracies and should not be used as sole and accurate reference. Particulars given are for general information only and do not constitute any representation on the part of the vendor or agent. No liability will be accepted.