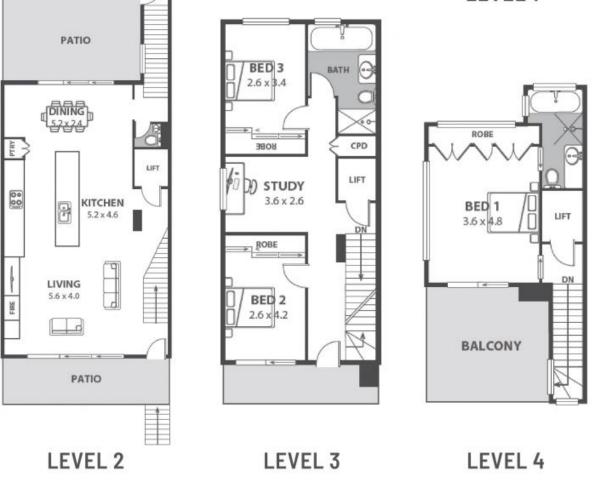

## UNIT 1/342 LAWRENCE HARGRAVE DRIVE, THIRROUL

Internal Space 220m2

LEVEL 1

Plans shown are for presentation purposes and are not part of any legal document or title and are subject to errors, omissions, inaccuracies and should not be used as sole and accurate reference. Particulars given are for general information only and do not constitute any representation on the part of the vendor or agent. No liability will be accepted.