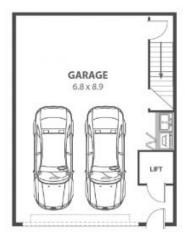

## UNIT 1/342 LAWRENCE HARGRAVE DRIVE, THIRROUL

Internal Space 220m2

LEVEL 1

Plans shown are for presentation purposes and are not part of any legal document or title and are subject to errors, omissions, inaccuracies and should not be used as sole and accurate reference. Particulars given are for general information only and do not constitute any representation on the part of the vendor or agent. No liability will be accepted.