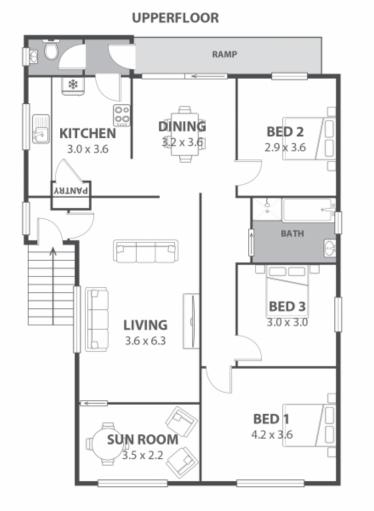

Features include:

- Spacious lounge and separate dining area
- Four bedrooms, three with built in wardrobes.
- Updated light filled kitchen with electric cook top and access to backyard
- Family-sized bathroom with additional guest powder room,
- Off street parking for multiple vehicles & spacious storage area
- Picturesque views of the Illawarra Escarpment and enclosed yard

Price: \$660 pw Available Date: 2023-04-05

Dignam Real Estate

Click 'Apply' when on r

www.dignam.com.au

**Property Management** 

30 Bloomfield Avenue, Corrimal

Internal Space 134m<sup>2</sup>