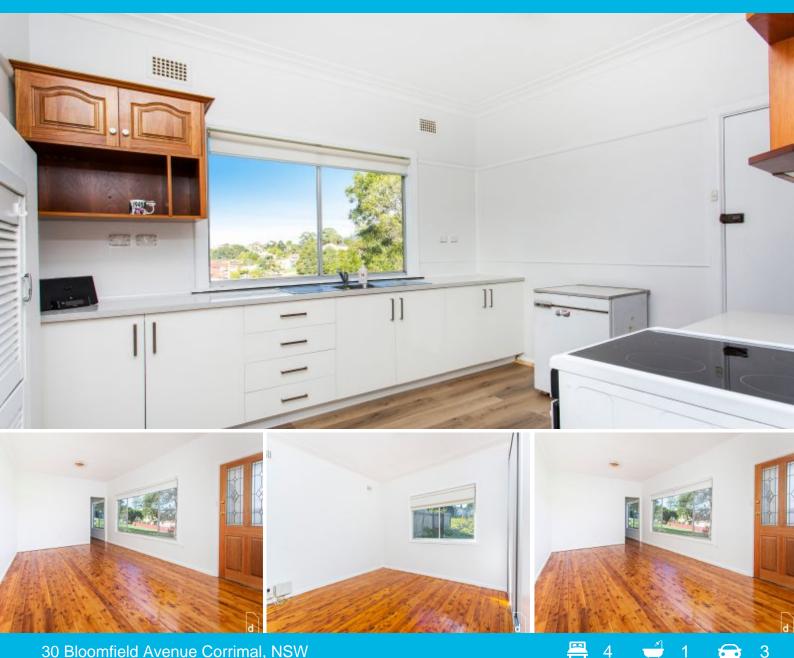

## COTTAGE CHARM IN CENTRAL CORRIMAL

With the Illawarra Escarpment providing a majestic backdrop and Lemrac Park right next door, this property boasts a picturesque location that's sure to impress. Tucked away in a quiet street of Corrimal is this four bedroom home boasting cottage charm and polished floorboards throughout. Nestled towards the rear of the block for privacy and nearby to Corrimal shopping hub ensuring all services are only moments away.

Features include:

- Spacious lounge and separate dining area
- Four bedrooms, three with built in wardrobes.
- Updated light filled kitchen with electric cook top and access to backyard
- Family-sized bathroom with additional guest powder room,
- Off street parking for multiple vehicles & spacious storage area
- Picturesque views of the Illawarra Escarpment and enclosed yard