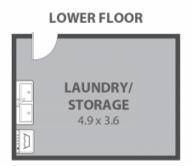

Features include:

- Spacious lounge and separate dining area
- Four bedrooms, three with built in wardrobes.
- Updated light filled kitchen with electric cook top and access to backyard
- Family-sized bathroom with additional guest powder room,
- Off street parking for multiple vehicles & spacious storage area
- Picturesque views of the Illawarra Escarpment and enclosed yard