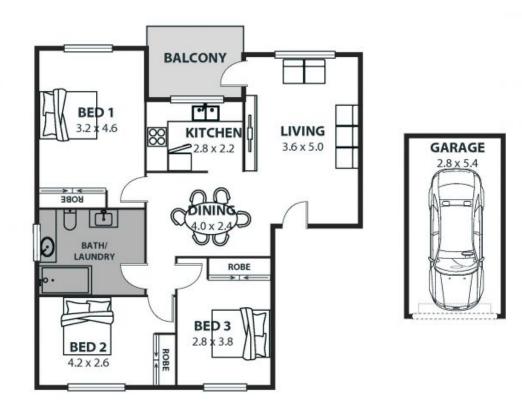

## Peaceful apartment living with stunning mountain views!

Situated in a quiet cul de sac within easy walking distance of Woonona Village, schools, and transport, this move-in-ready three-bedroom apartment offers a tranquil, convenient lifestyle and breathtaking mountain views. With scope for updates and high rental appeal, this home will excite first-home buyers and clever investors alike.

Price: Contact Agent
Council Rates: \$329.35 p/q
Strata Rates: \$785.05 p/q

Property...

•••

Nestled within a well-kept complex surrounded by leafy gardens, this spacious apartment offers low-maintenance li