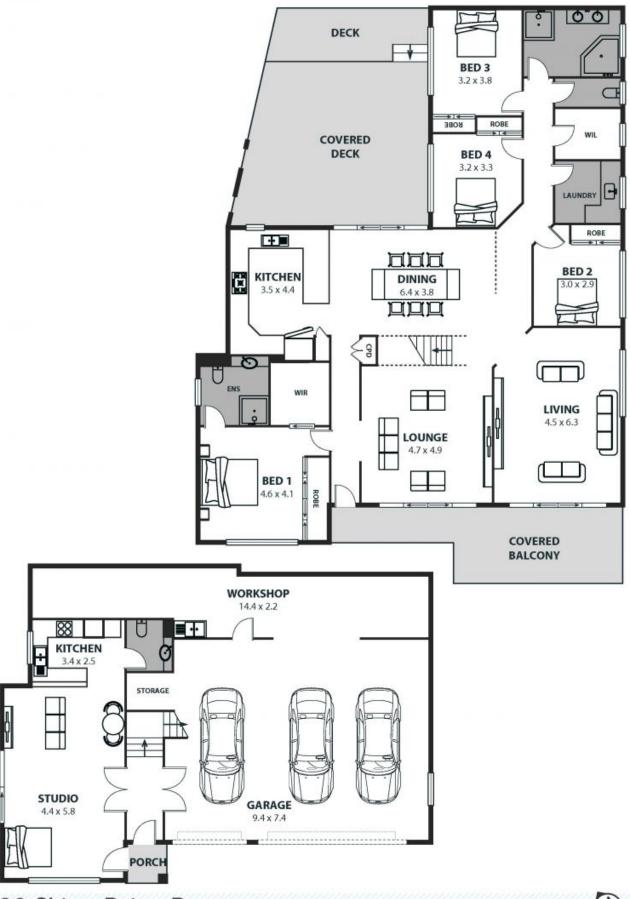

## Superb family living with stunning mountain views!

Boasting four bedrooms, multiple living spaces, and a self-contained studio apartment, this sprawling family home offers flexibility and plenty of room to move. The huge back garden and stunning mountain views set the scene for idyllic family living, while proximity to shops, schools, and Wollongong's vibrant CBD ensures every convenience is within easy reach.