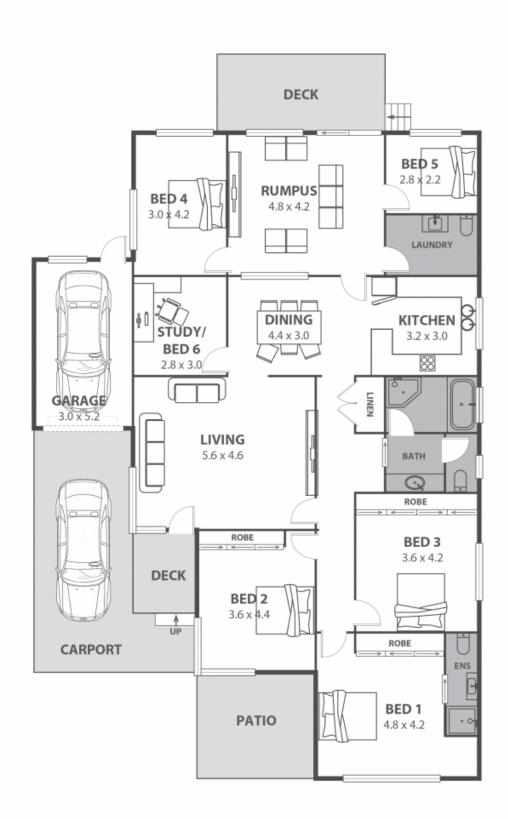

Features include:

- Three large bedrooms with built in robes, the master has brand new ensuite
- Two additional bedrooms at the rear of the house
- Front lounge room and rear family room
- Spacious kitchen with an abundance of cupboard space
- Three-way bathroom with separate bath and toilet
- Private study area

## 17 Kathleen Crescent, Woonona

Internal Space 197m<sup>2</sup>