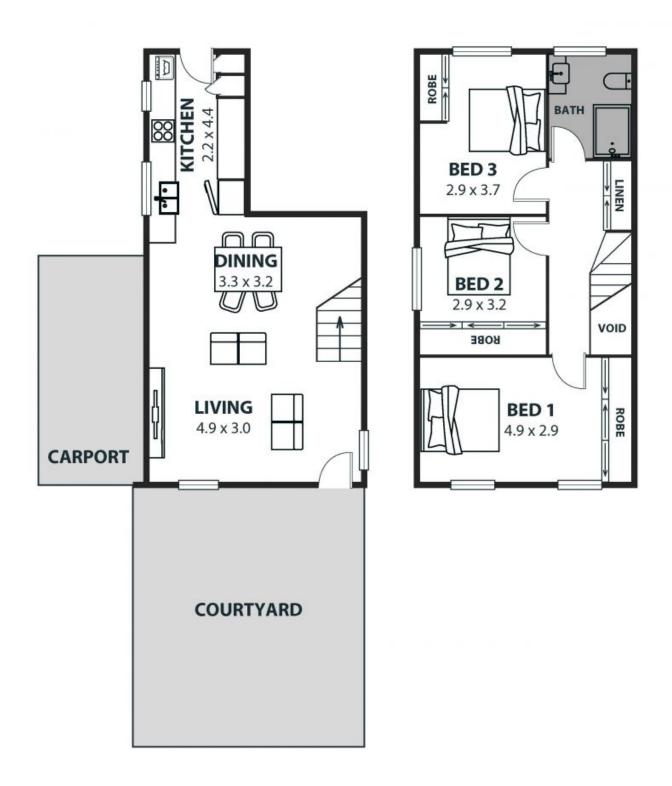

family living

Set in a boutique block of just eight homes, this double-story unit offers light-filled contemporary living in an ideal lifestyle location close to shops and beaches. Three bedrooms make this an ideal first home for young families, with open-plan living and shared garden spaces offering plenty of room to move.

## LOCATION

Ideally located for a convenient coastal lifestyle, this welcoming home puts cafes, shops, and beaches within easy reach.

| Price:         | \$690,000    |
|----------------|--------------|
| Council Rates: | \$328.00 p/q |
| Strata Rates:  | \$717.00 p/q |

Commute to Sydney in 69 minutes (approx.) or walk to Bellambi Station in just eight minutes (approx.) to catch the train. ...

PROPERTY ...

••

...

Ethan Hennessy

**Isabelle Lace** 02 4267 5377



8/41 Pioneer Road, Bellambi

Internal Space 88m<sup>2</sup>