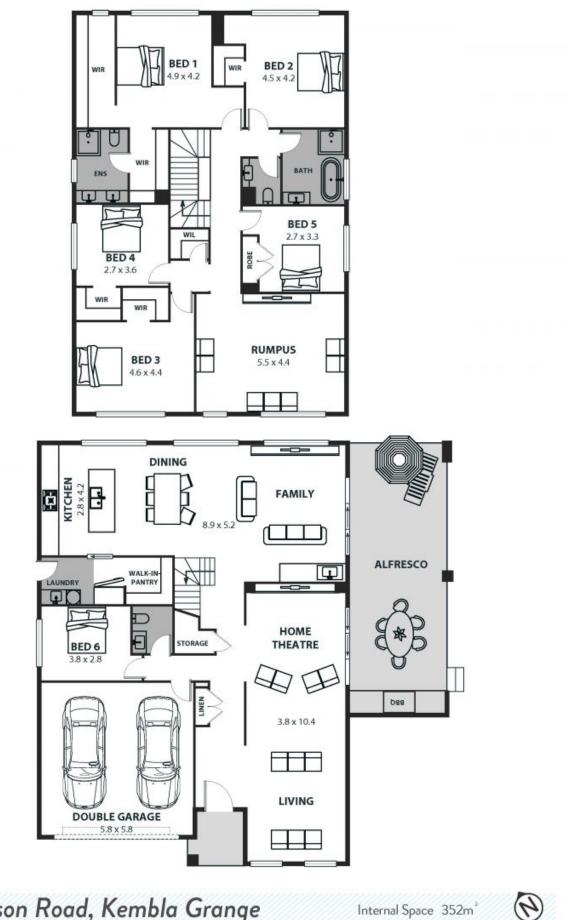

sought-after Kembla Grange Estate, this fabulous home embodies five-star family living with loads of room to move. Unfolding over two levels the family-friendly floor plan offers six bedrooms complemented by multiple living areas for enviable flexibility. Outside superb alfresco entertaining awaits, with the huge garden space sure to delight those with kids and pets.

## LOCATION

Boasting a sprawling corner allotment directly opposite stunning bushland, this fabulous address delivers beautiful mountain views and places every convenience close to home.

## PROPERTY ...

....

Boasting six generous bedrooms, three huge living spaces, two bathrooms, and a huge back garden with a superb ent

 Price:
 \$1,600,000

 Council Rates:
 \$384.35 p/q

Ethan Hennessy

**Isabelle Lace** 02 4267 5377



## 69 Neeson Road, Kembla Grange

Internal Space 352m<sup>2</sup>