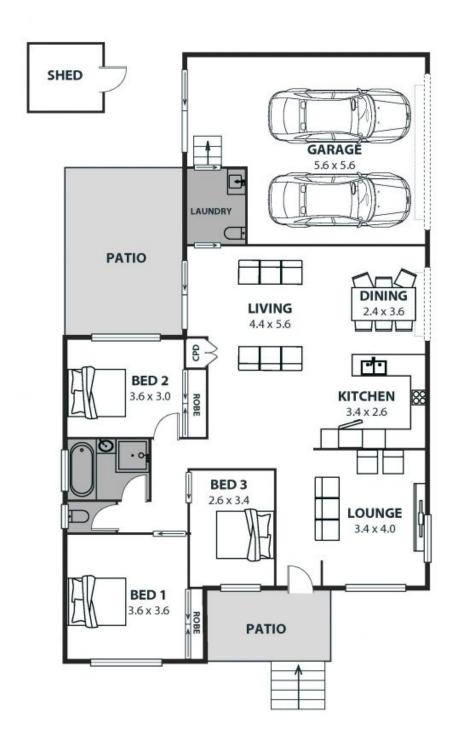

## Elegant family living within strolling distance of the village!

Ideally situated on a quiet corner allotment a short stroll from Woonona's vibrant village, this welcoming three-bedroom home is sure to delight families seeking a peaceful coastal lifestyle with every convenience close by.