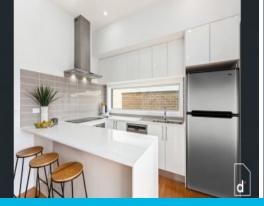

Features include:

- Exquisite entertainers kitchen, appointed with quality stainless steel appliances and ceaser stone benchtop
- Separate living and dining areas that open out to the rear entertaining area
- Generous master bedroom, complete with built-in robe, separate split system air-conditioning/heating and private ensuite
- Three additional spacious bedrooms, each with built-in robes.
- Floor-to-ceiling tiles main bathroom, practically fitted with separate shower and bath
- Double-car remote access garage with internal access to the house