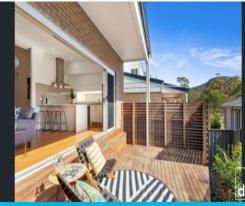

Features include:

- Exquisite entertainers kitchen, appointed with quality stainless steel appliances and ceaser stone benchtop
- Separate living and dining areas that open out to the rear entertaining area
- Generous master bedroom, complete with built-in robe, separate split system air-conditioning/heating and private ensuite
- Three additional spacious bedrooms, each with built-in robes.
- Floor-to-ceiling tiles main bathroom, practically fitted with separate shower and bath
- Double-car remote access garage with internal access to the house