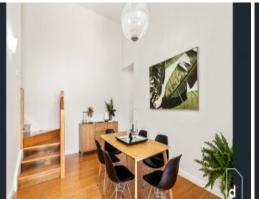

Features include:

- Exquisite entertainers kitchen, appointed with quality stainless steel appliances and ceaser stone benchtop
- Separate living and dining areas that open out to the rear entertaining area
- Generous master bedroom, complete with built-in robe, separate split system air-conditioning/heating and private ensuite
- Three additional spacious bedrooms, each with built-in robes.
- Floor-to-ceiling tiles main bathroom, practically fitted with separate shower and bath
- Double-car remote access garage with internal access to the house