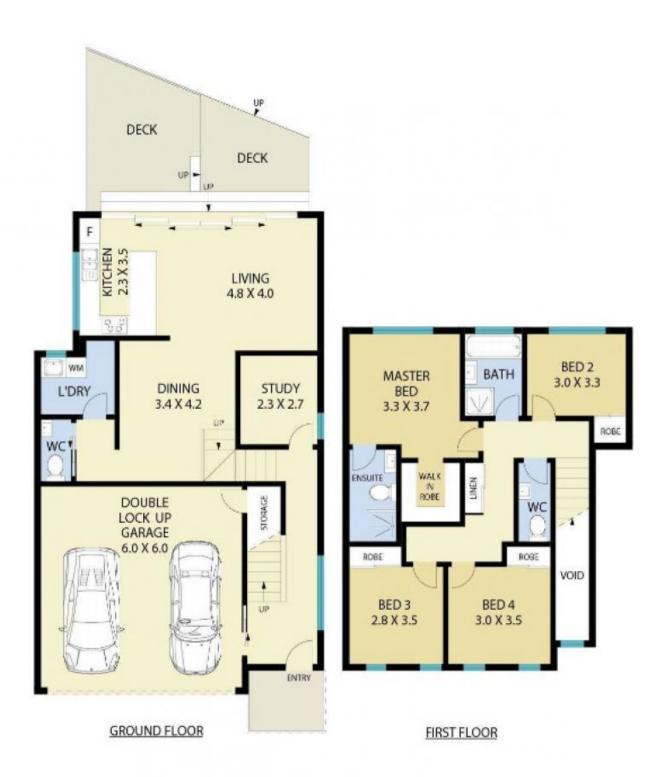

Features include:

- Exquisite entertainers kitchen, appointed with quality stainless steel appliances and ceaser stone benchtop
- Separate living and dining areas that open out to the rear entertaining area
- Generous master bedroom, complete with built-in robe, separate split system air-conditioning/heating and private ensuite
- Three additional spacious bedrooms, each with built-in robes.
- Floor-to-ceiling tiles main bathroom, practically fitted with separate shower and bath
- Double-car remote access garage with internal access to the house

## 2a Lantarra Place, Figtree

Roor Plan Disclaimer: Mind the Gap (MTG) floor plans / site plans are intended as an approximate guide only. No representations or warranties of any nature are given or intended and any person using this information other than as a guide should always rely on their own enquiries. Contact 1300 133 145 - www.mindthegap.com.au/h-rhotography, Video, Drone, Interactive, Floorplans, Copywriting.