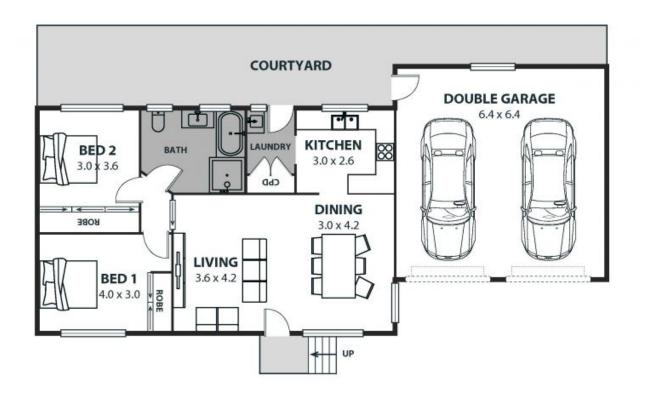

## Easy villa living and a fabulous walk-to-the-village location!

First-home buyers will be delighted by this ideally positioned entry into the coveted Woonona property market. Two bedrooms and open-plan living are complemented by a spacious entertaining courtyard, offering comfortable living on the fringe of Woonona Village. Move straight in and enjoy, or plan cosmetic updates to transform it into your dream coastal home.