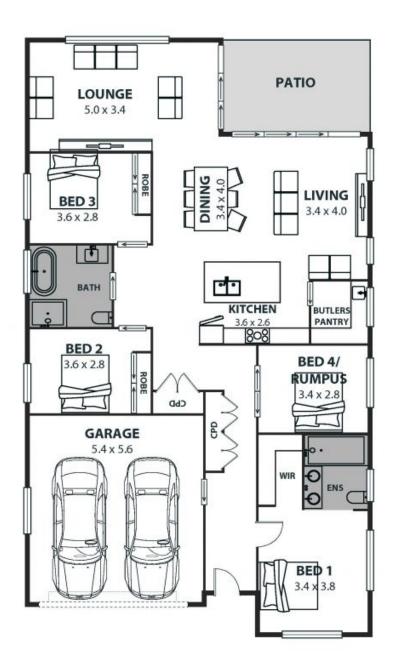

## Come home to tranquil family living in Kembla Grange

Ideally positioned in a quiet cul de sac, this inviting family home promises peaceful family living just moments from the conveniences of Dapto and less than 20 minutes from Wollongong (approx.). Sprawled over a single level, the floor plan has been mindfully designed for family life, with four spacious bedrooms, multiple living areas, and superb outdoor entertaining.

14 Clayton Close, Kembla Grange

Internal Space 237m<sup>2</sup>