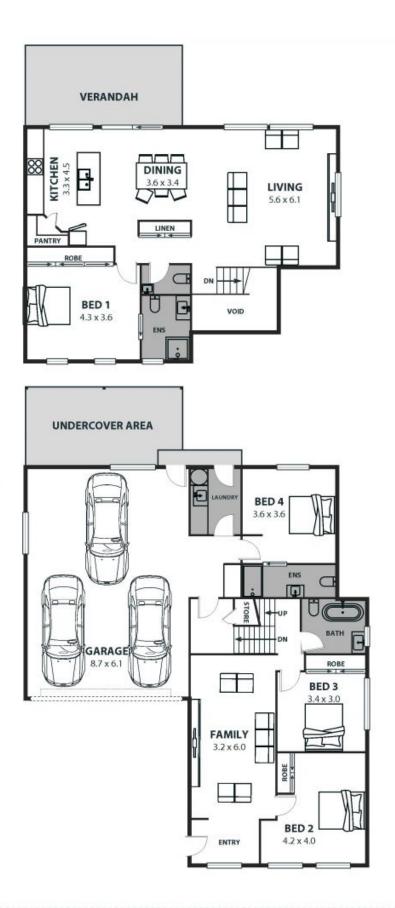

## Come home to chic coastal living!

Families seeking a spacious coastal retreat will be delighted by this four-bedroom, three-bathroom home, ideally situated within walking distance of Woonona Village and the beach. Boasting multiple living areas, superb outdoor entertaining, and a spectacular in-ground pool, the lifestyle on offer

here is second to none!

Location

With shops and cafes, the beach, and local schools within easy walking distance, this location offers a convenient coastal lifestyle less than 15 minutes (approx.) from Wollongong.