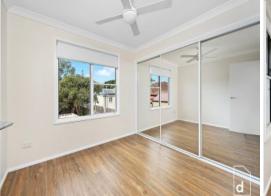

Features include:

- Three bedrooms boasting built in robes and ceiling fans
- Light filled open plan layout with split system air conditioning
- Stylish functional kitchen with stainless steel appliances including dishwasher
- Sleek well appointed bathroom
- Large rear alfresco entertaining area
- Easy access to bus stop
- Moments to the spectacular Lake Illawarra, Primbee Public School, parks, shops and the beach.