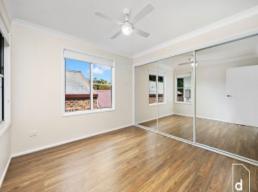

Features include:

- Three bedrooms boasting built in robes and ceiling fans
- Light filled open plan layout with split system air conditioning
- Stylish functional kitchen with stainless steel appliances including dishwasher
- Sleek well appointed bathroom
- Large rear alfresco entertaining area
- Easy access to bus stop
- Moments to the spectacular Lake Illawarra, Primbee Public School, parks, shops and the beach.