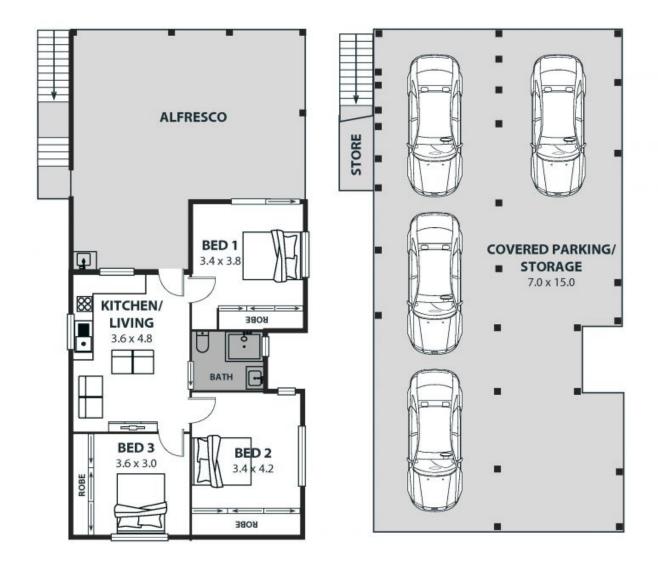

## BRAND NEW LAKESIDE PRIVATE GRANNY FLAT

This newly built three bedroom granny flat is positioned within a tightly held enclave in the scenic lakeside suburb of Primbee. Only a short walk to the beach and the added bonus of the property backing onto the lake, you will relish the opportunity to watch the sun sets over the water. The direct access to the lake from the backyard will ensure you enjoy all the activities lakeside offers, kayaking, boating, sailing and fishing

Features include:

- Three bedrooms boasting built in robes and ceiling fans
- Light filled open plan layout with split system air conditioning
- Stylish functional kitchen with stainless steel appliances including dishwasher
- Sleek well appointed bathroom
- Large rear alfresco entertaining area
- Easy access to bus stop
- Moments to the spectacular Lake Illawarra, Primbee Public School, parks, shops and the beach.