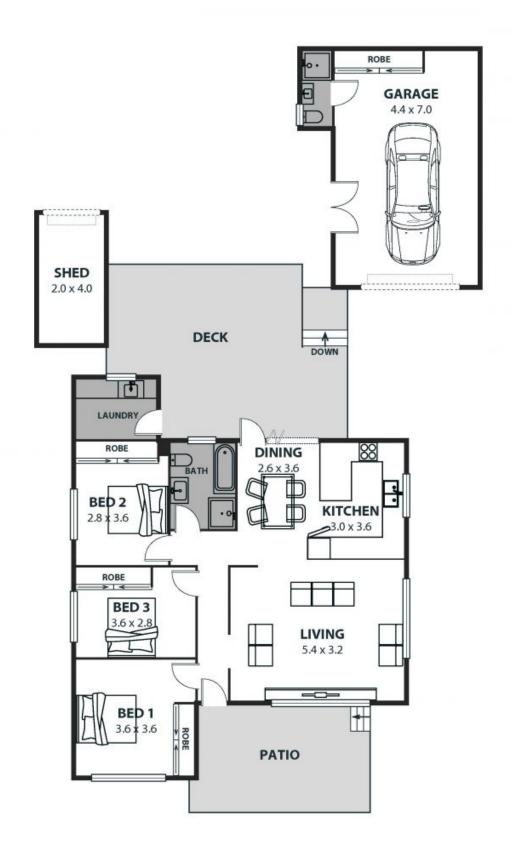

## An easy coastal family lifestyle awaits!

Set on a generous allotment within walking distance of beaches, schools, and transport, this welcoming family home offers an easy coastal lifestyle with nothing to do but move in and enjoy. Three bedrooms are accompanied by spacious living areas, two bathrooms, and superb outdoor entertaining in a peaceful, family-friendly location less than ten minutes from Wollongong's vibrant CBD (approx.).