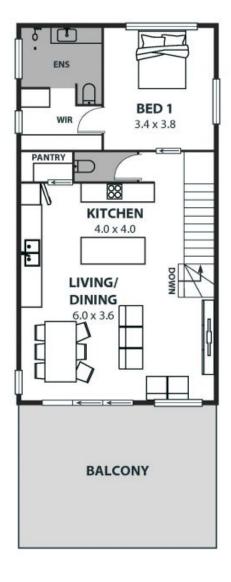

## Brand-new and ready for your dream coastal lifestyle!

Striking the perfect balance between bold architectural design and laidback coastal style, this brand-new home offers superb family living within strolling distance of Scarborough Beach. Three bedrooms, two bathrooms, and spacious living areas are complemented by inviting outdoor entertaining spaces, while mountain-to-ocean views provide an idyllic backdrop for family life.

Price:

\$1,745,000

Location

...

Property...

...

Capturing stunning views from the second level is the open-plan living space, where generous dining and living zones are complemented by a stunning skylit kitchen boasting a walk-in pantry and stone benchtops. Sliding doors open to connect the living space to the huge covered balcony? the pe