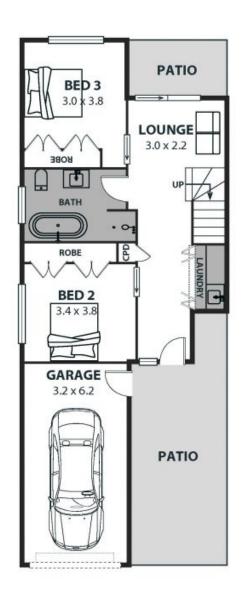

## Brand-new and ready for your dream coastal lifestyle!

Striking the perfect balance between bold architectural design and laidback coastal style, this brand-new home offers superb family living within strolling distance of Scarborough Beach. Three bedrooms, two bathrooms, and spacious living areas are complemented by inviting outdoor entertaining spaces, while mountain-to-ocean views provide an idyllic backdrop for family life.

Price:

\$1,745,000

Location

...

Property...

...

Capturing stunning views from the second level is the open-plan living space, where generous dining and living zones are complemented by a stunning skylit kitchen boasting a walk-in pantry and stone benchtops. Sliding doors open to connect the living space to the huge covered balcony? the pe