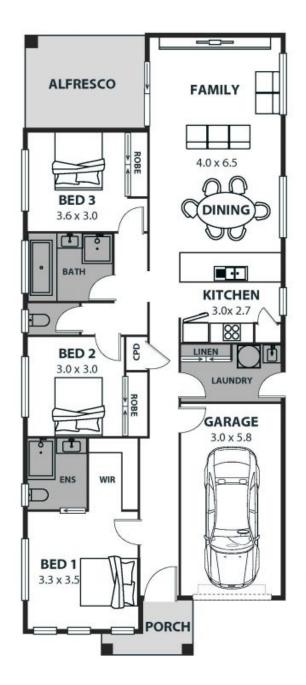

## Affordable family living in peaceful Tullimbar

Surrounded by natural beauty and close to every convenience, this beautifully presented three-bedroom, two-bathroom family home offers sophisticated low-maintenance living in sought-after Tullimbar. The family-friendly layout offers all the space you need, while the generous back garden with patio allows for easy alfresco entertaining.