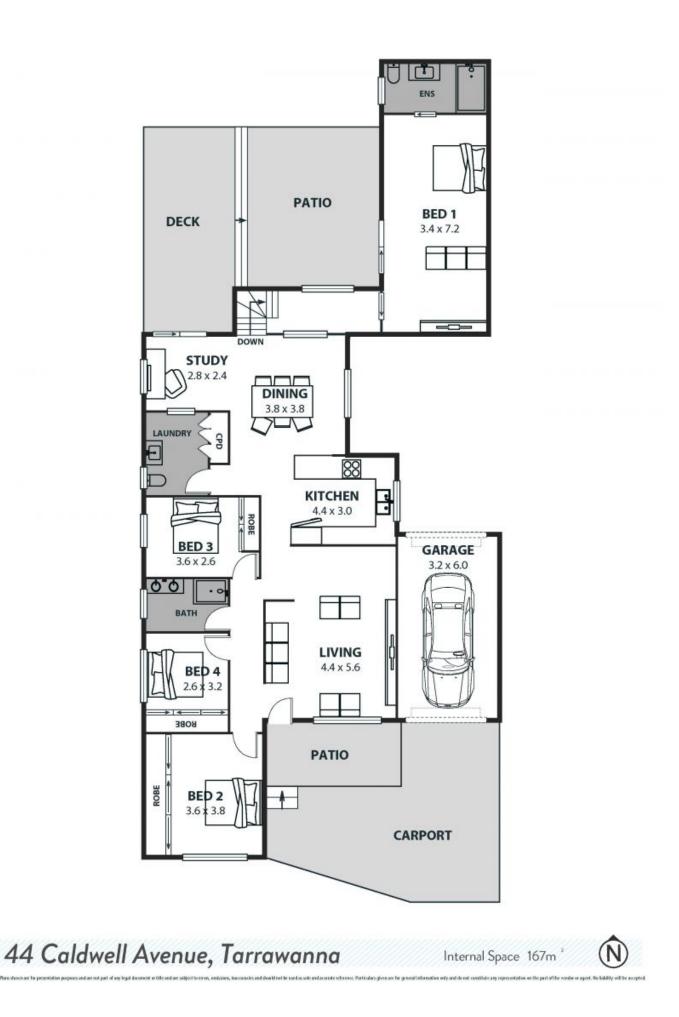

## Comfortable family living embraced by natural beauty

Set on a huge allotment backing onto Towradgi Creek, this welcoming four-bedroom, two-bathroom home will delight families seeking space and a relaxed lifestyle. Mountain views and a peaceful location offer tranquillity, while proximity to Wollongong's bustling CBD promises every convenience less than ten minutes from home (approx.).