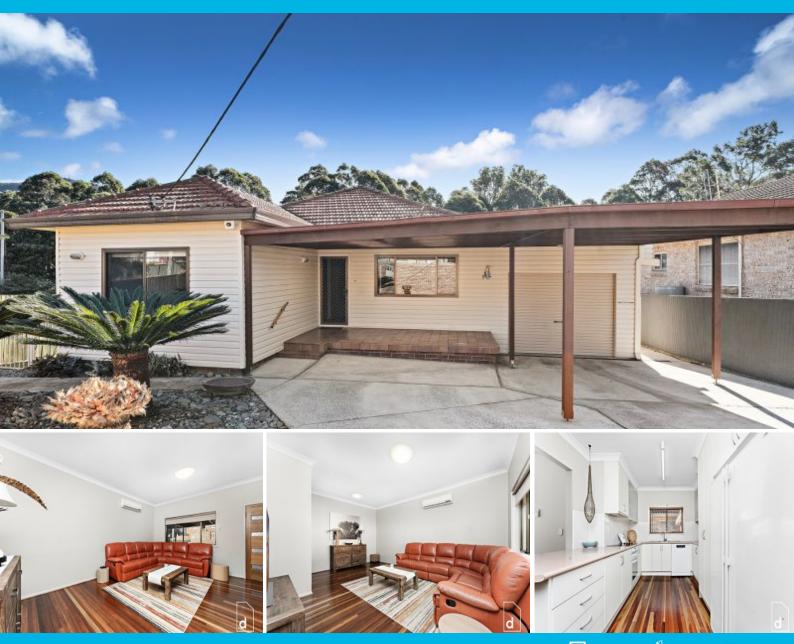

## 44 Caldwell Avenue Tarrawanna, NSW

## Comfortable family living embraced by natural beauty

Set on a huge allotment backing onto Towradgi Creek, this welcoming four-bedroom, two-bathroom home will delight families seeking space and a relaxed lifestyle. Mountain views and a peaceful location offer tranquillity, while proximity to Wollongong's bustling CBD promises every convenience less than ten minutes from home (approx.).

## LOCATION

With the majestic Illawarra Escarpment providing breathtaking views and the winding Towradgi Creek just over the back fence, this location is resplendent with natural beauty without sacrificing easy access to conveniences.

Walk to Tarrawanna's shops in just three minutes (approx.) to enjoy a coffee from Little Bird & Co, pick up some supplies at the local supermarket, or grab some takeaway.

Towradgi Beach beckons just five minutes from home (approx.), with its stunning rock pool and the fabulous Towradgi Beach Park ensuring it'll be a regular family destination. Take a night off from cookin