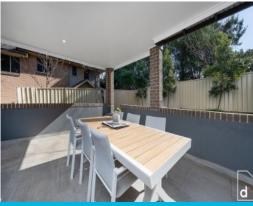

Features include:

- Three good sized bedrooms with built-in robes
- Open plan living and dining area with split system air conditioning
- Ultra-modern kitchen with island bench, induction cooktop and an abundance of storage
- Private alfresco dining area to the rear overlooking a child and pet friendly yard
- Sleek bathroom with free standing tub
- Additional powder room and laundry shoot to make life easier
- Tandem remote control garage
- Highway is readily accessible with the trip to Sydney taking approximately 90-minutes and Wollongong around 15-minutes