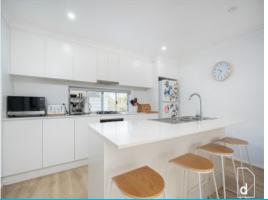

Features include:

- Three good sized bedrooms with built-in robes
- Open plan living and dining area with split system air conditioning
- Ultra-modern kitchen with island bench, induction cooktop and an abundance of storage
- Private alfresco dining area to the rear overlooking a child and pet friendly yard
- Sleek bathroom with free standing tub
- Additional powder room and laundry shoot to make life easier
- Tandem remote control garage
- Highway is readily accessible with the trip to Sydney taking approximately 90-minutes and Wollongong around 15-minutes