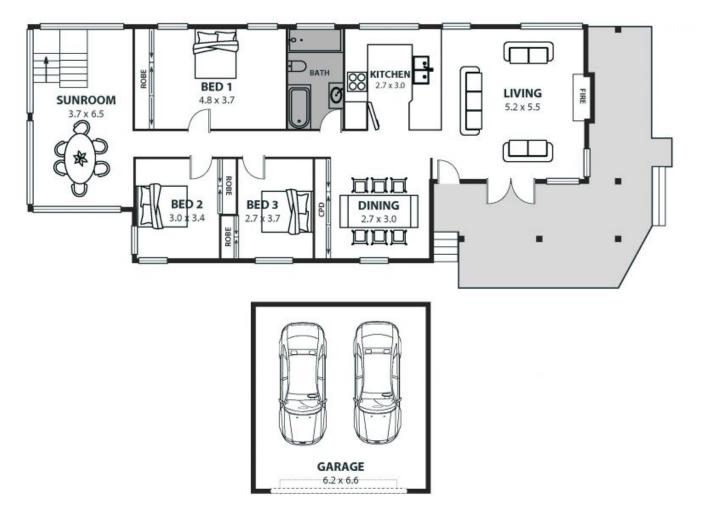

within a quiet, leafy neighbourhood moments from every convenience, this stunning location is sure to impress those seeking a peaceful family lifestyle with all the benefits of coastal village living.

Cycle to Thirroul's iconic beach in ten minutes (approx.), with the Thirroul Pool inviting you for a scenic morning swim and the Thirroul Beach Pavilion providing the perfect waterfront lunch spot.

Families will appreciate the two-minute walk (approx.) to Thirroul Public School and the seven-minute drive (approx.) to Bulli High School, while city workers will have an easy commute to Wollongong or S

| Price:         | Contact Agent |
|----------------|---------------|
| Council Rates: | \$650.00 p/q  |
| Water Rates:   | \$250.00 p/q  |

Δ

**Ethan Hennessy** 

Adam McMahon 02 4267 5377





1 Mount Gilead Road, Thirroul

Internal Space 222m<sup>2</sup>

N