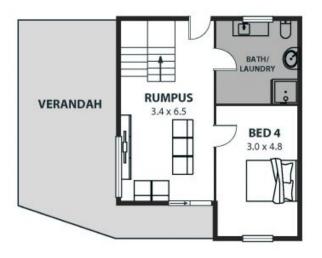

d within a quiet, leafy neighbourhood moments from every convenience, this stunning location is sure to impress those seeking a peaceful family lifestyle with all the benefits of coastal village living.

Cycle to Thirroul's iconic beach in ten minutes (approx.), with the Thirroul Pool inviting you for a scenic morning swim and the Thirroul Beach Pavilion providing the perfect waterfront lunch spot.

Families will appreciate the two-minute walk (approx.) to Thirroul Public School and the seven-minute drive (approx.) to Bulli High School, while city workers will have an easy commute to Wollongong or S

| Price:         | Contact Agent |
|----------------|---------------|
| Council Rates: | \$650.00 p/q  |
| Water Rates:   | \$250.00 p/q  |

Δ

**Ethan Hennessy** 

Adam McMahon 02 4267 5377





1 Mount Gilead Road, Thirroul

Internal Space 222m<sup>2</sup>

N