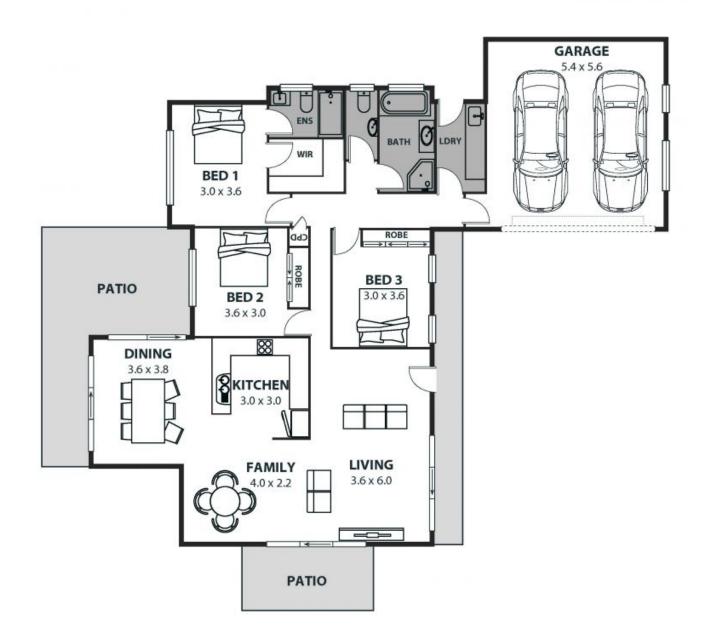

## Space, comfort, and majestic mountain views!

Offering instantly inviting family living, this beautifully maintained home is sure to appeal to home buyers seeking a peaceful lifestyle close to every convenience. Three generous bedrooms are complemented by spacious open-plan living and a fabulous entertainer's backyard.

## Location

Nestled within the sought-after Hermitage Estate, this welcoming home promises a laidback family lifestyle surrounded by wide open spaces.

Walk the kids to Mt. Brown Public School in just nine minutes (approx.), with Dapto High School an easy five-minute drive away for the bigger kids (approx.).

Drive to Dapto Station in seven minutes (approx.) for regular rail links to Sydney and Wollongong. ...

•••

Property...

With spectacular mountain vistas setting the scene for spacious family living, this three-bedroom home is sure to