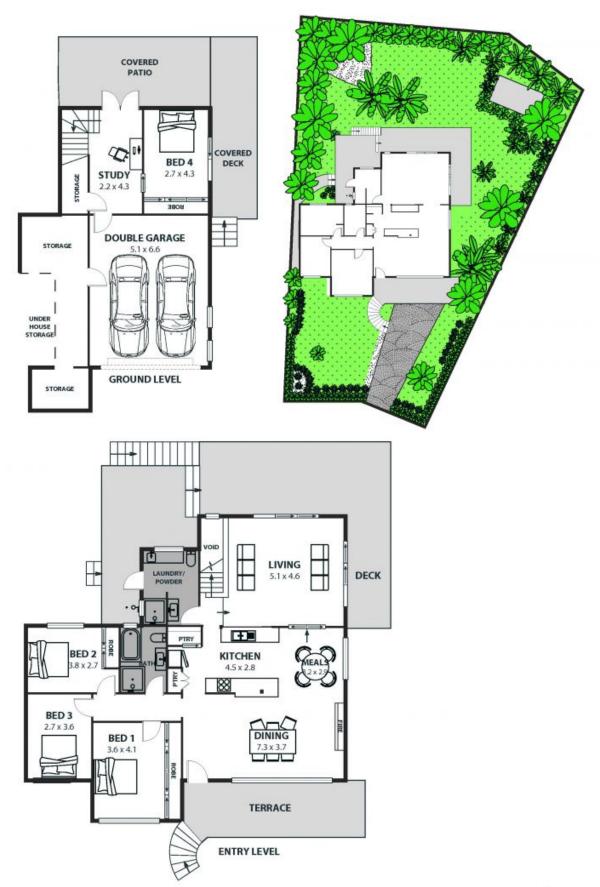

# Exceptional views, contemporary luxury, and easy coastal living!

Enviably positioned in one of Thirroul's most prestigious locations, this beautifully renovated family home offers luxury modern living and plenty of room to move. Four bedrooms are complemented by sunny living spaces and a huge entertainer's back garden, while spectacular water views provide the perfect backdrop for easy coastal living.

### LOCATION

Perched at the perfect elevation to capture sweeping ocean views this address offers a scenic setting for family life and proximity to every convenience.

Families will appreciate the walking distance proximity to Thirroul Public School and the short drive to Bulli High School, while those who work in the city will have an easy rail commute to Wollongong or Sydney from Thirroul Station. Alternatively, take the car and be