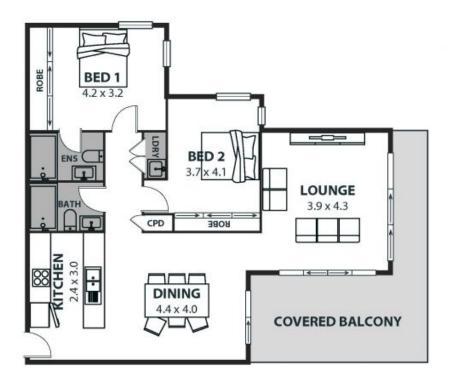

2

 $\bigcirc$ 

21/11 Atchison Street, Wollongong

Internal Space 80m <sup>2</sup>