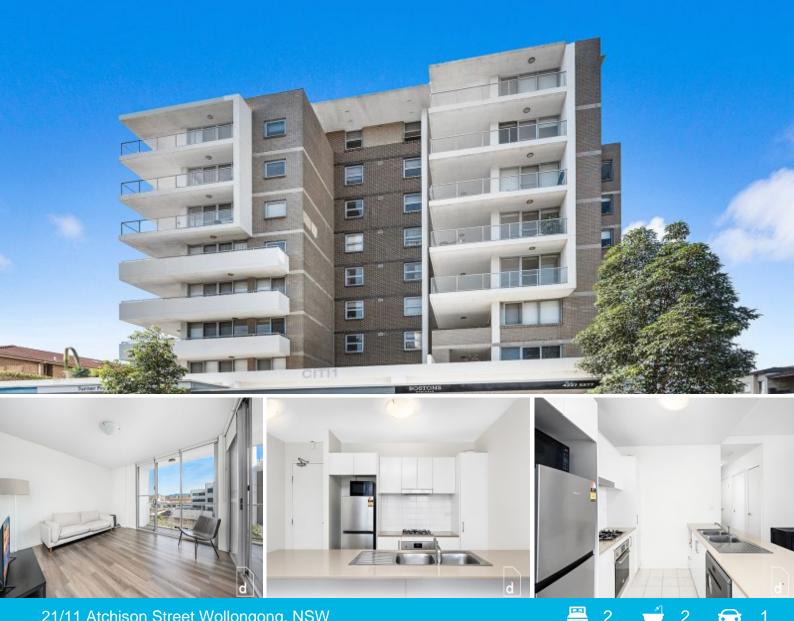

## 21/11 Atchison Street Wollongong, NSW

## Inner-city apartment living at its best!

Offering spacious, light-filled living in the heart of Wollongong's vibrant CBD, this two-bedroom apartment presents an exciting opportunity for home buyers and investors alike. With modern interiors, secure parking, and a huge wraparound balcony with mountain views, this is a must for the inspection list!

## Location

Perfectly positioned right in the heart of Wollongong's city centre, this inviting apartment offers a superb inner-city lifestyle and easy access to the city's stunning parks and beaches.

Boston Espresso is ideally located on the ground floor of the complex for a great coffee to start the day, while the CBD awaits just a five-minute stroll from home (approx.) offering a huge selection of cafes, restaurants, bars, entertainment and shopping centres.