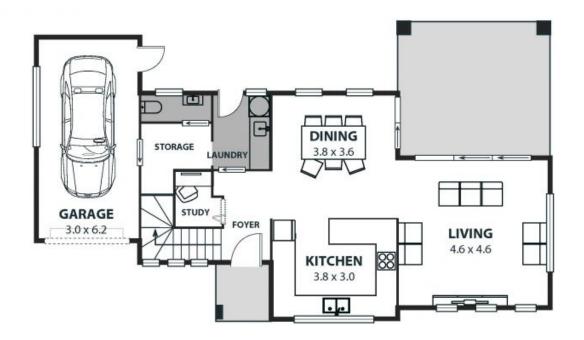

## Perfectly designed for easy family living!

Offering easy family living in a prime Towradgi location, this sleek contemporary home will impress home buyers and investors alike. Three generous bedrooms include a luxe master, while generous living areas are enviably complemented by easy-care alfresco entertaining spaces.