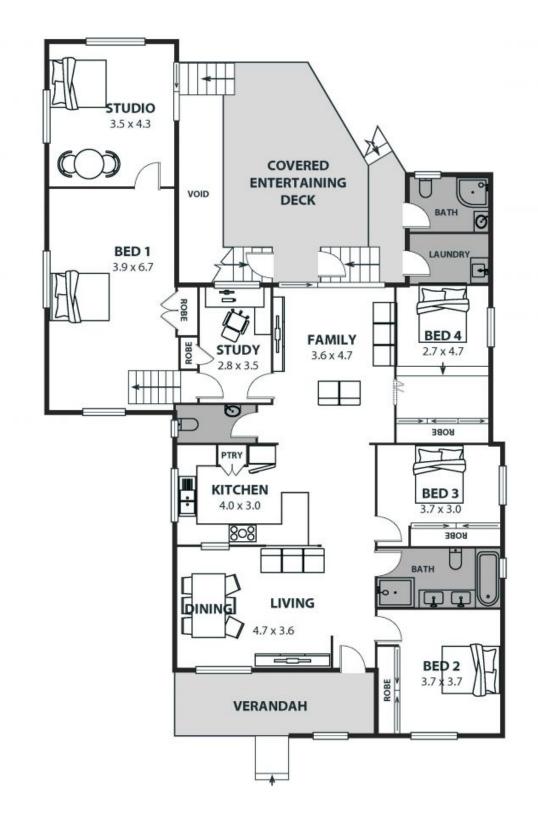

## Space, flexibility, and a superb lifestyle location!

Perfectly positioned a short stroll from Corrimal's vibrant village and only ten minutes from Wollongong (approx.), this immaculately presented home offers spacious family living and an enviably flexible floor plan. Five bedrooms are complemented by multiple living areas and a superb entertainer's back garden.

Ethan Hennessy

**Isabelle Lace** 02 4267 5377

If you're on the hunt f

Internal Space 176m