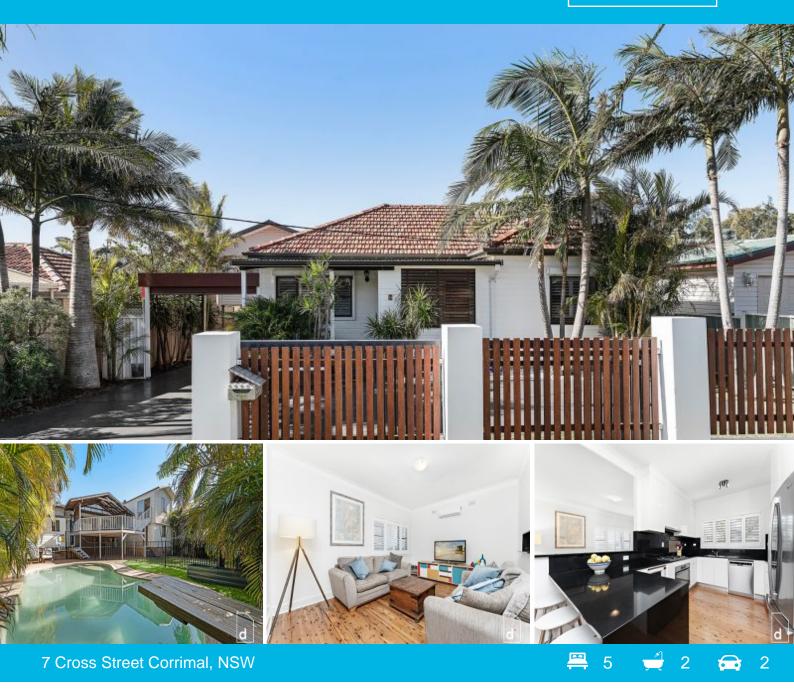

## Space, flexibility, and a superb lifestyle location!

Perfectly positioned a short stroll from Corrimal's vibrant village and only ten minutes from Wollongong (approx.), this immaculately presented home offers spacious family living and an enviably flexible floor plan. Five bedrooms are complemented by multiple living areas and a superb entertainer's back garden.

Location

...

If you've been dreaming of a relaxed coastal lifestyle with easy city access, this location is sure to impress.

Families will love the proximity to Mountbatten Park, just an eight-minute stroll from home (approx.), while the easy walking distance to Corrimal Public School and St. Columbkille's Catholic Parish Primary School adds extra family appeal. ...

Commute to Sydney in 69 minutes (approx.) by car, or walk to Bellambi Station for easy rail links. ...

| Price:         | \$1,270,000  |
|----------------|--------------|
| Council Rates: | \$577.75 p/q |
| Water Rates:   | \$250.00 p/q |