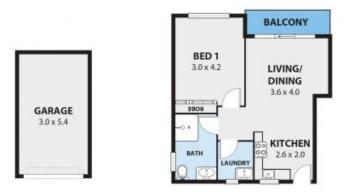

www.dignam.com.au

13/68 RUSSELL STREET, WOONONA Internal Space 59m<sup>2</sup>

Plan sheen are for provertation purposes and are not part of any legal document or title and are subject to errors, entrainers, inaccurates and should not be used as sole and accurate references. Particulars given are for general information only and do not constitute any representation on the part of the vector or agent. So hability will be accurated.