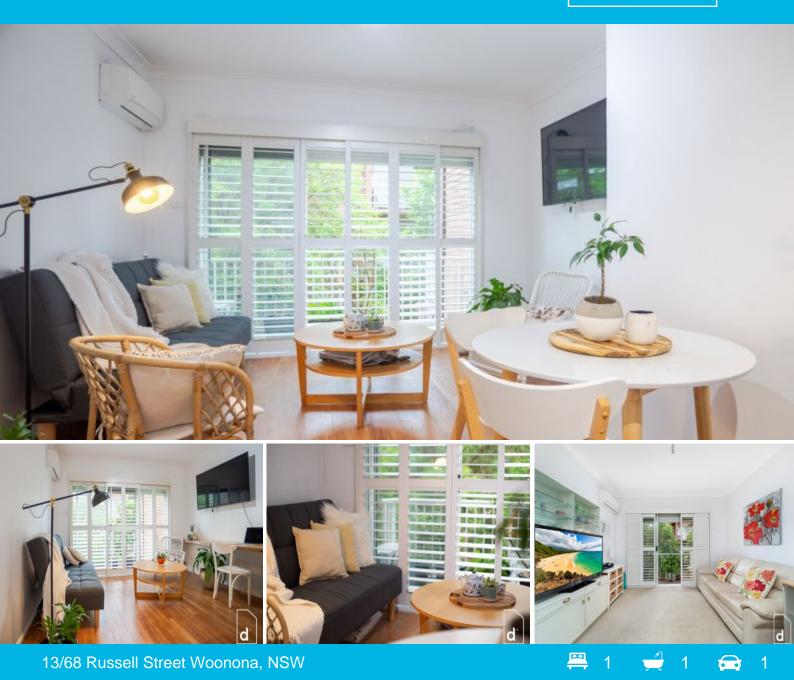

## NORTH FACING ONE BEDROOM UNIT

Situated towards the end of a cul-de-sac in a northern Woonona enclave, the unit resides in a neat and tidy complex and is central to everything. Just a stroll to the town centre, you'll find a vibrant hub brimming with supermarkets, cafes, restaurants and a variety of services.

Features include:

- King sized bedroom comes with a huge built-in wardrobe and soft carpet underfoot.
- Freshly renovated kitchen, equipped with quality appliances
- Servicing the unit is an original bathroom featuring a toilet, vanity and shower.
- Combined living/dining area.

- Covered balcony basks in a sunny, north-facing aspect and overlooks the lush, common grounds and beyond to the spectacular Illawarra escarpment

- Surrounded by landscaped gardens, the unit delivers an uncomplicated floor plan designed for easy, everyday living.