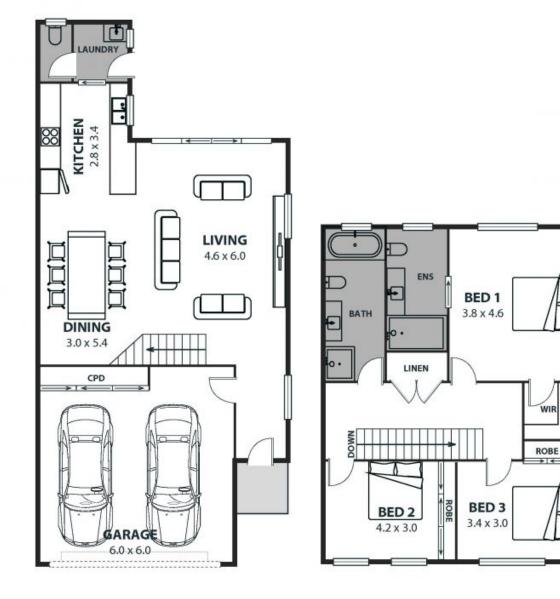

• • • . . .

Property ...

Perfectly designed for family living, this three-bedroom home offers light-filled contemporary interiors ideally complemented by a fabulous entertainer's back garden. Perfect for buyers seeking a relaxed coastal lifestyle, this is also an outstanding

opportunity for investors seeking a low-

 Price:
 \$897,000

 Council Rates:
 \$389.00 p/q

Adam McMahon

9/52 Pioneer Road, Bellambi

Internal Space 183m