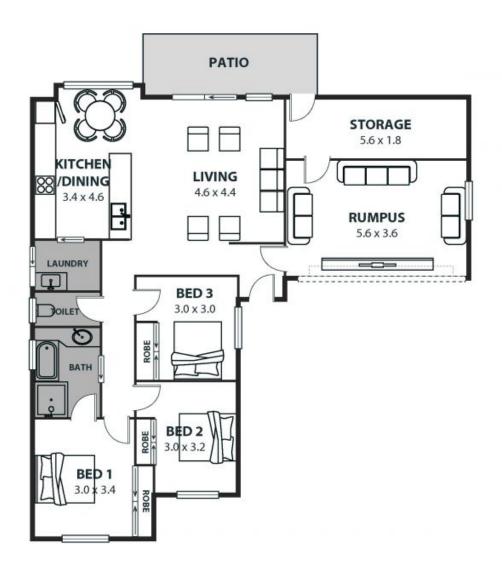

## Superbly positioned for convenient family living!

Offering three bedrooms, sunny open-plan living, and a neat-as-a-pin entertainer's back garden, this inviting home will delight families and investors alike. With the villages of Woonona and Bulli both within walking distance and stunning beaches only moments from home, this superb location is sure to impress those seeking a relaxed coastal lifestyle.

Internal Space 120m<sup>2</sup>