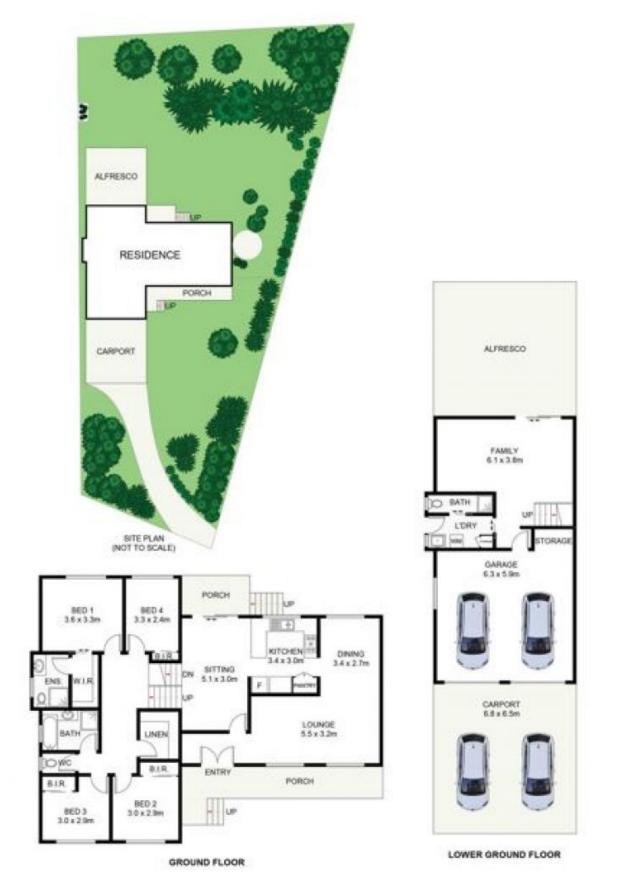

## Spacious family entertainer on a HUGE ocean-view allotment!

Set on a whopping 1487 sqm (approx.), this instantly inviting family home offers a rare amount of land perched at the perfect elevation to capture sparkling ocean views. Boasting a spacious split-level design, the home offers four bedrooms complemented by multiple living spaces and superb outdoor entertaining in a fantastic escarpment fringe location just moments from the village.