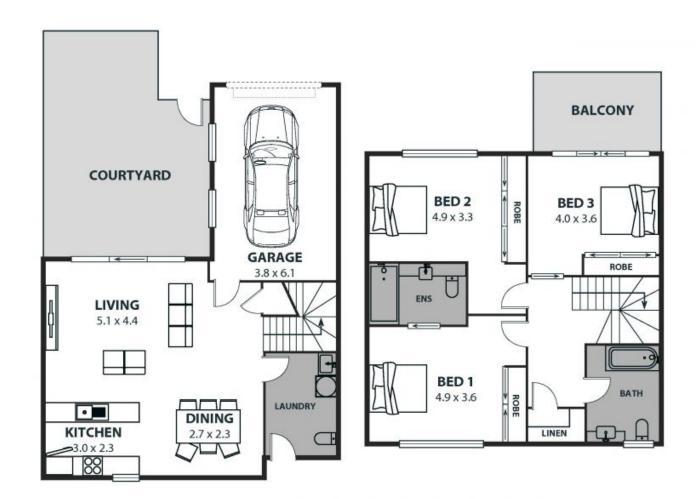

## Idyllic coastal living awaits!

This beautifully presented family home offers an idyllic seaside lifestyle with every convenience within easy reach and the beach an easy walk from home.

Sprawled over two levels and the largest in the complex, the family-friendly floorplan offers three generous bedrooms, two bathrooms, and sweeping open-plan living opening to a private entertaining courtyard.