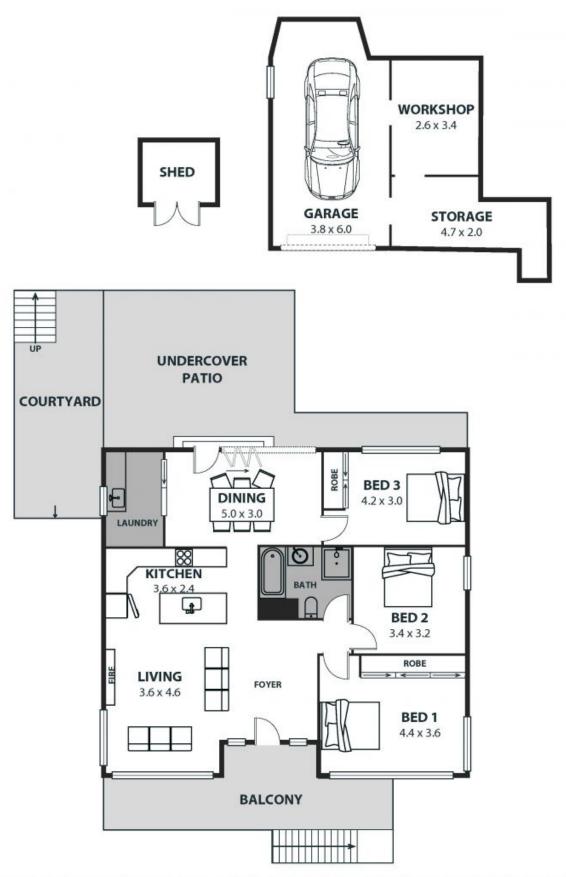

## Beautifully renovated for classic coastal style

Set on a 563 sqm allotment in a prime Figtree location, this beautifully renovated home will delight families seeking space, style, and walk-to-the-shops convenience. Three bedrooms are complemented by spacious living areas and a superb back garden with a covered patio sure to impress those who love to entertain.

PROPERTY...

...

Beautifully renovated for easy-breezy family living, this classic three-bedroom home offers chic contemporary styling and plenty of room to move, with the huge, landscaped allotment promising an idyllic