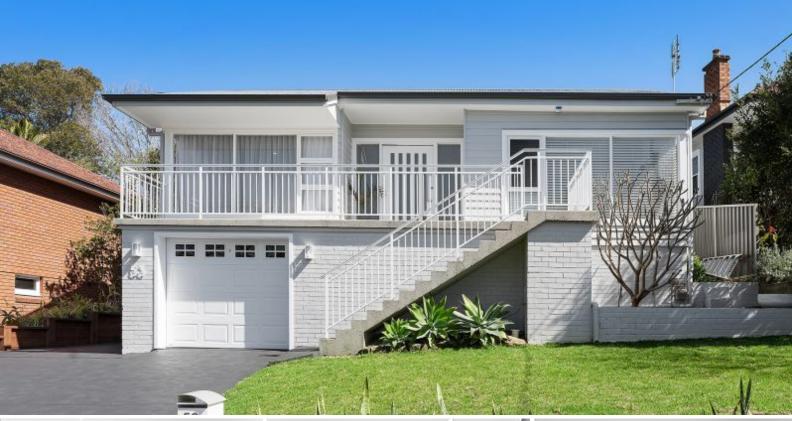

## 53 Bellevue Road Figtree, NSW

## Beautifully renovated for classic coastal style

Set on a 563 sqm allotment in a prime Figtree location, this beautifully renovated home will delight families seeking space, style, and walk-to-the-shops convenience. Three bedrooms are complemented by spacious living areas and a superb back garden with a covered patio sure to impress those who love to entertain.

PROPERTY...

...

Beautifully renovated for easy-breezy family living, this classic three-bedroom home offers chic contemporary styling and plenty of room to move, with the huge, landscaped allotment promising an idyllic