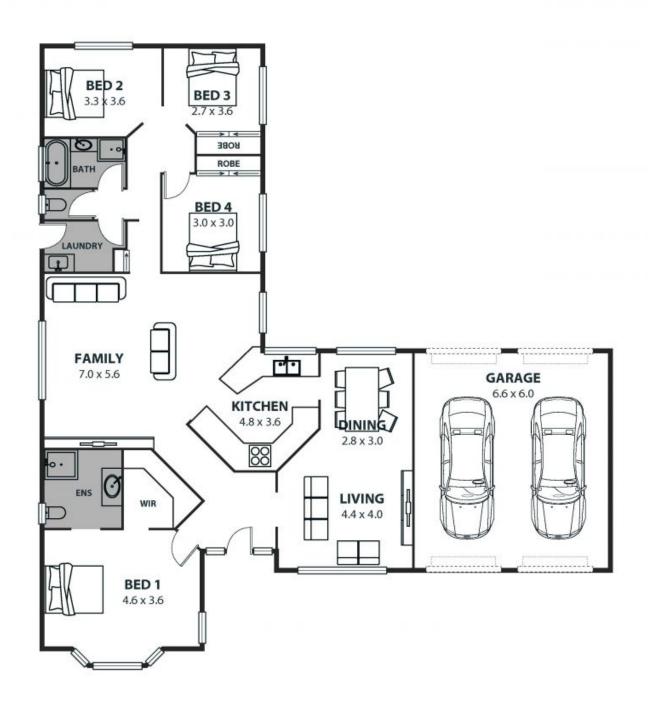

appeal to families, investors, and renovators alike.

**LOCATION** 

Easy family living awaits in this ideal Berkely location, with every convenience within strolling distance.

Walk to Berkely's town centre for the convenience of Coles and a selection of retailers, or drive to nearby Warrawong Plaza in eight minutes for vibrant big-name shopping, a choice of supermarkets, and Hoyts Cinema.

Walk the kids to Berkeley Public School and Illawarra Sports High School, and enjoy a 16-minute walk (approx.) to the majestic Lake Illawarra where endless outdoor adventure awaits. Your choice of beaches beckons just ten minutes from home (approx.), while the big-city excitement, convenience

**Price:** \$912,000 **Council Rates:** \$495.50 p/q

**Ethan Hennessy** 

**Isabelle Lace** 

02 4267 5377