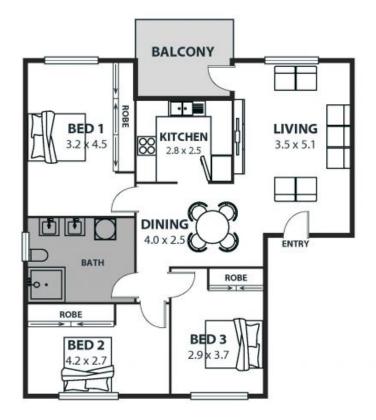

#### Property

Situated within a beautifully maintained residential complex, this spacious home offers house-like proportions with all the benefits of low-maintenance apartment living. Engineered timber floorboards are the perfect complement for a calming neutral colour