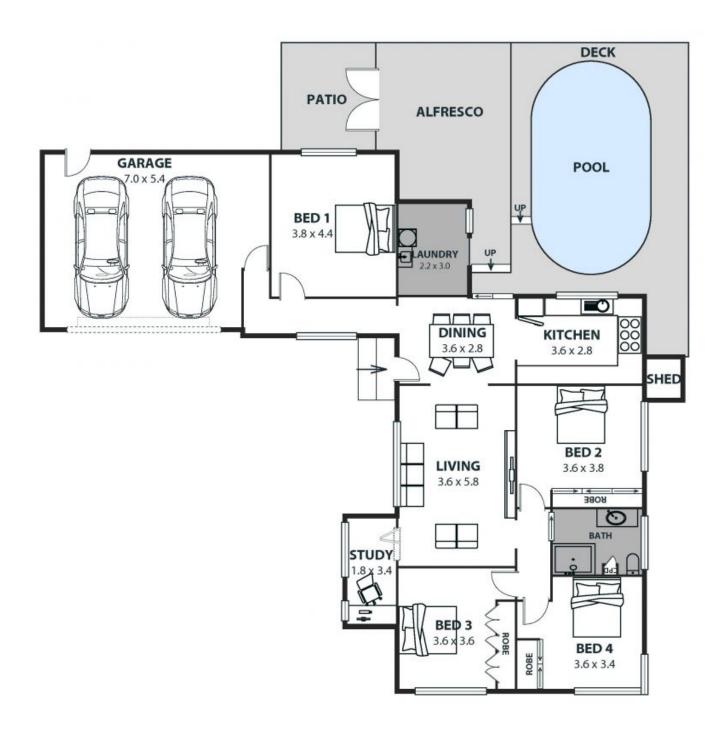

## Move-in-ready for easy family living + approved plans for a granny flat!

Ideally located for lifestyle and convenience, this instantly inviting four-bedroom residence includes approved plans for the construction of a freestanding granny flat, and will delight families seeking a move-in-ready home in a peaceful setting.

Mountain views set the scene for easy family living, while multiple living areas and a superb alfresco entertaining space ensure plenty of room to move.