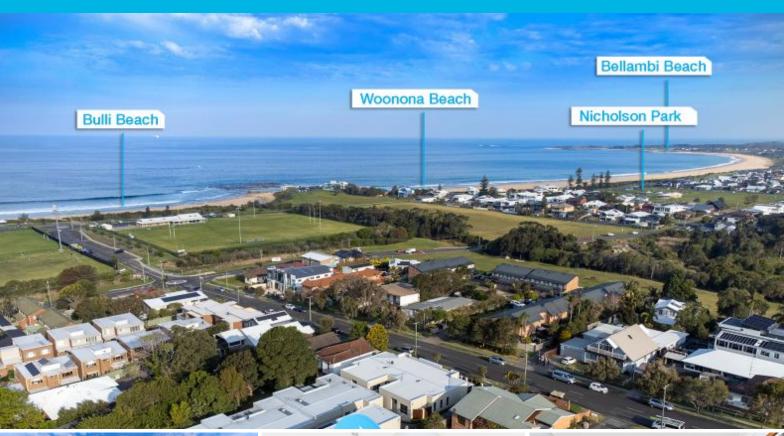

Location

A superb coastal lifestyle awaits in this ideal location!

The spectacular beaches of Woonona and Bulli are both a 14-minute walk from your front door (approx.), with the Woonona Rock Pool a 13-minute stroll away (approx.) and the iconic Bulli Beach Caf? also an easy walk from home.

Walk to Woonona Village for cafes, eateries, and shops, and enjoy the convenience of Bulli's Woolworths within strolling distance. Bulli Village is also just a walk away, while the big city conveniences and excitement of Wollongong await just 12 minutes from home (appro