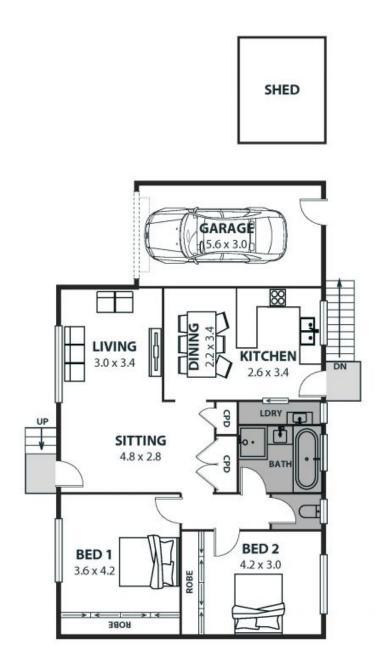

## The affordable opportunity you've been waiting for, in a priceless location!

Sure to delight first-home buyers, downsizers, and investors, this ideally situated unit offers move-in-ready living in one of Woonona's most sought-after locations. Enjoy spacious interiors and a large, private back garden, and walk to beaches, shops, cafes, and schools.