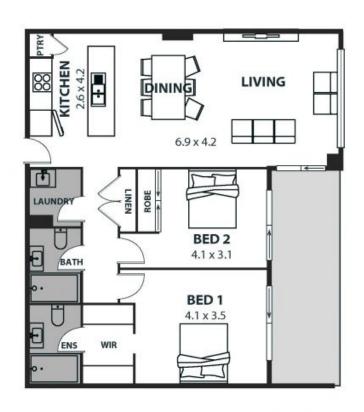

## Inner-city convenience with contemporary style

A dynamic inner-city lifestyle awaits in this light-filled two-bedroom, two-bathroom apartment, ideally situated to enjoy everything the CBD has to offer.

Modern interiors deliver open-plan living and an easy-flow layout, while a generous balcony ensures effortless alfresco entertaining. With the city centre a short walk from home and the beach only five minutes away (approx.), this enviably low-maintenance apartment will impress home buyers and astute investors alike.