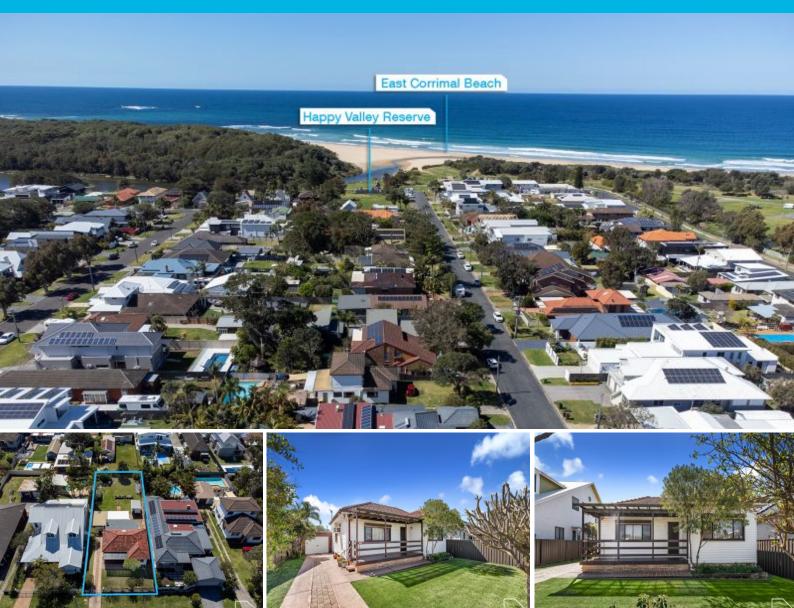

## 32 Dobbie Avenue East Corrimal, NSW

3

## This is where you'll build your DREAM family home!

Set on a large allotment a short stroll from Corrimal Beach, this classic family home presents an outstanding opportunity for renovators, investors, and developers ready for their next project. The large land size invites the exciting possibility for extension or a dual occupancy development (STCA), while the five-star lifestyle location close to shops, schools, and coastal attractions assures a sound investment.

## **LOCATION**

This premium East Corrimal location offers VIP access to the delights of coastal village living, with the beach a short stroll from home, sought-after schools close by, and local shops and conveniences within walking distance.

...

Drive to Sydney in 72 minutes (approx.) or head to nearby Corrimal Station for regular city-bound trains. ...

...

Boasting an enviably large block, this family home offers classic coastal style and limitless potential. Renovate and extend (STCA), clear the land to build the luxury family home of your dreams (STCA), or execute a lucrative dual occupancy