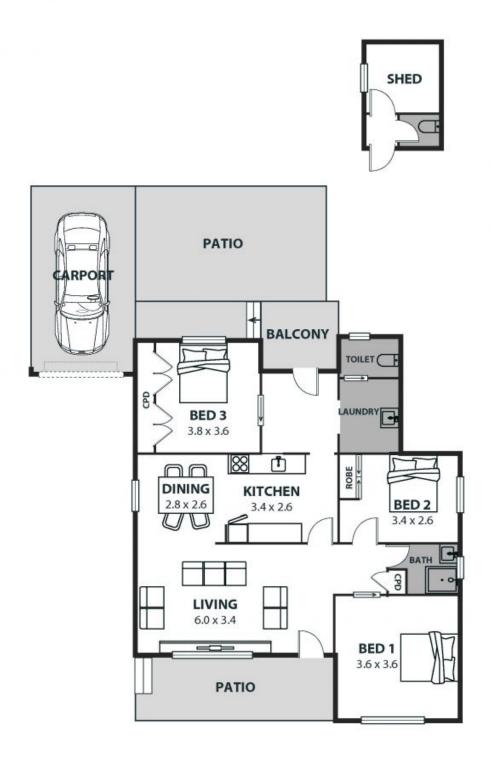

## This is where you'll build your DREAM family home!

Set on a large allotment a short stroll from Corrimal Beach, this classic family home presents an outstanding opportunity for renovators, investors, and developers ready for their next project. The large land size invites the exciting possibility for extension or a dual occupancy development (STCA), while the five-star lifestyle location close to shops, schools, and coastal attractions assures a sound investment.

...

Drive to Sydney in 72 minutes (approx.) or head to nearby Corrimal Station for regular city-bound trains. ...

...

Boasting an enviably large block, this family home offers classic coastal style and limitless potential. Renovate and extend (STCA), clear the land to build the luxury family home of your dreams (STCA), or execute a lucrative dual occupancy