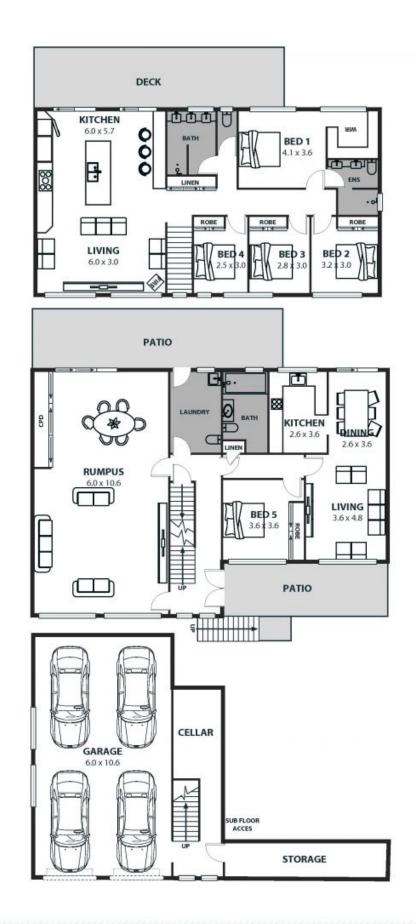

## The PERFECT coastal home for big families!

Offering a spacious, flexible floor plan over two levels, this five-bedroom, three-bathroom residence is sure to delight big families seeking a home to last the distance. Incorporating a fully self-contained apartment, superb outdoor entertaining, and a secure four-car garage, the layout is perfect for multi-generational living, with its peaceful location promising a tranquil coastal lifestyle.

Location

Located in a quiet cul de sac with direct access to Hollymount Park, this inviting home offers relaxed family living with easy access to every convenience.

Price: \$1,900,000 Council Rates: \$647.00 p/q Water Rates: \$296.00 p/q