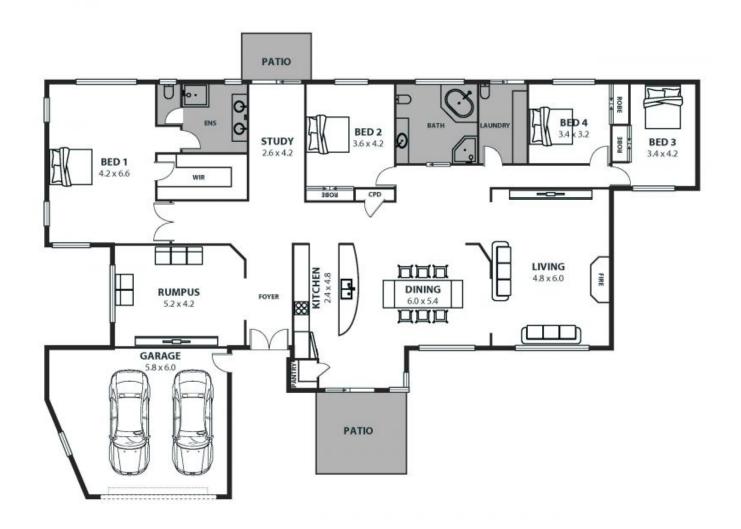

## Prestige family living at the foot of the escarpment

Dream family living awaits in this luxurious four-bedroom, two-bathroom home, set within stunning manicured gardens on the fringe of the magnificent Illawarra Escarpment. Spacious living areas are ideally complemented by a large alfresco entertaining patio, while a sparkling in-ground pool adds a resort-style feel to this superb property.