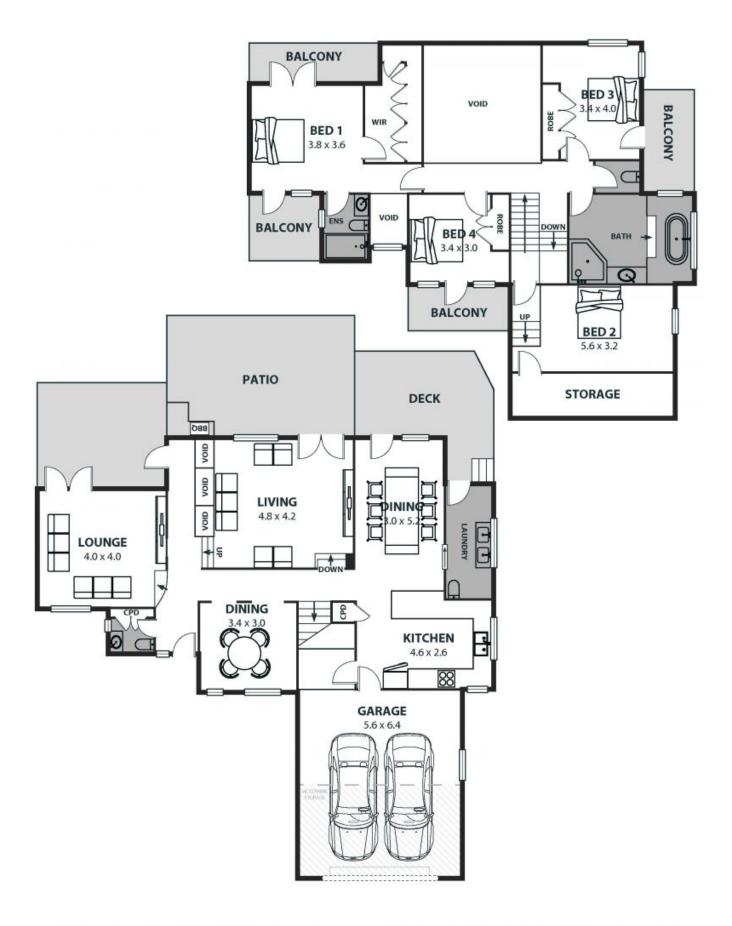

## Dream family living at the foot of the escarpment

Nestled within a breathtaking garden and positioned on the fringe of the escarpment, this superb family home set on 650sqm (approx.) is surrounded by natural beauty and ideally positioned only moments from every convenience. Four bedrooms and multiple living spaces offer plenty of room for growing families, with exposed brick interiors accentuated by a stunning double-height void.