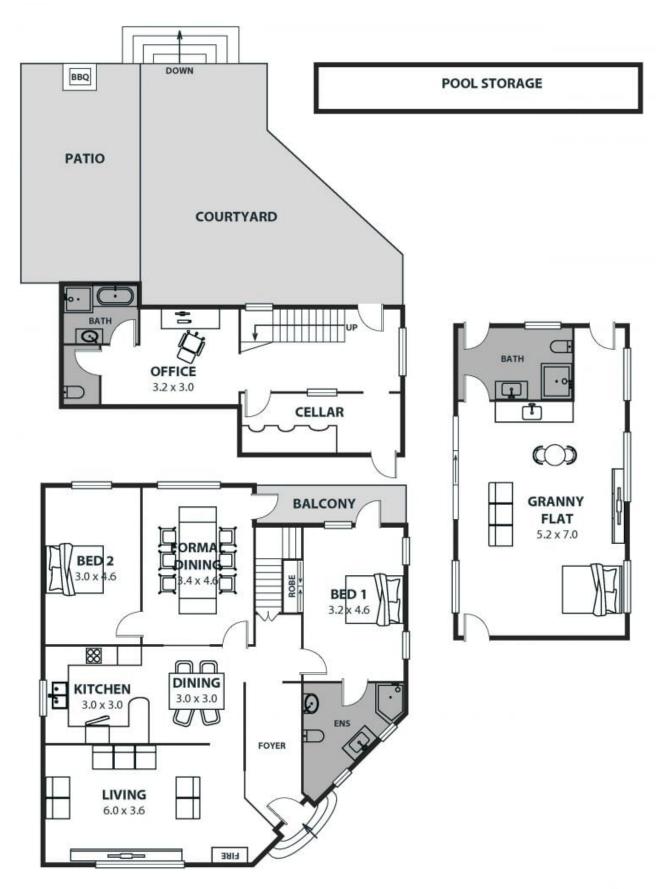

## Retro beauty in a stunning mountain-view location!

Exuding meticulously preserved retro style at every turn, this three-bedroom, three-bathroom home is set amongst lush gardens and superb outdoor entertaining spaces on a huge 771sqm allotment (approx.). Sure to delight families seeking a unique property with plenty of space and scope for updates, the house is ideally situated across the street from Cawley Park and within walking distance of great coffee, the local primary school, and the spectacular Russell Vale Golf Club.