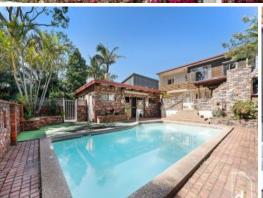

## Retro beauty in a stunning mountain-view location!

Exuding meticulously preserved retro style at every turn, this three-bedroom, three-bathroom home is set amongst lush gardens and superb outdoor entertaining spaces on a huge 771sqm allotment (approx.). Sure to delight families seeking a unique property with plenty of space and scope for updates, the house is ideally situated across the street from Cawley Park and within walking distance of great coffee, the local primary school, and the spectacular Russell Vale Golf Club.