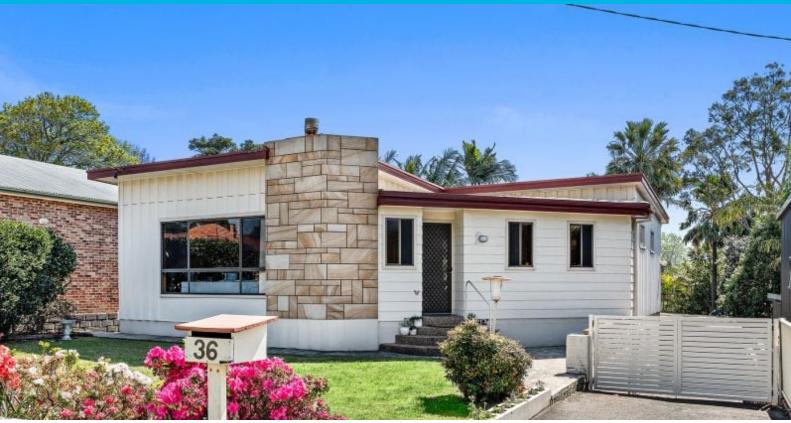

## 36 Terania Street Russell Vale, NSW

3

## Retro beauty in a stunning mountain-view location!

Exuding meticulously preserved retro style at every turn, this three-bedroom, three-bathroom home is set amongst lush gardens and superb outdoor entertaining spaces on a huge 771sqm allotment (approx.). Sure to delight families seeking a unique property with plenty of space and scope for updates, the house is ideally situated across the street from Cawley Park and within walking distance of great coffee, the local primary school, and the spectacular Russell Vale Golf Club.