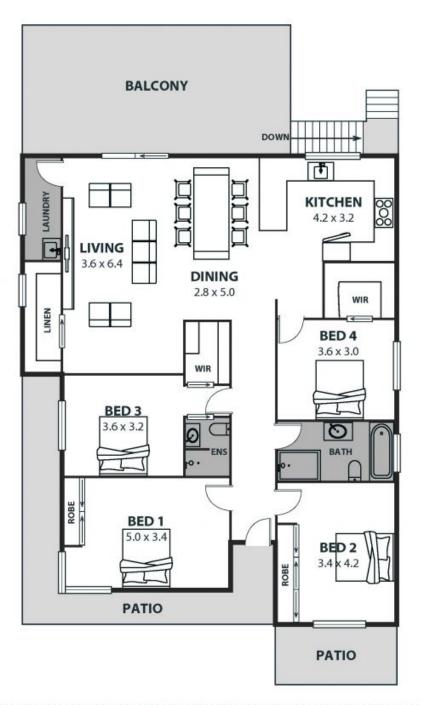

## 20 Hillcrest Avenue Woonona, NSW

## Where mountain views set the scene for easy family living

Families seeking an instantly inviting home in a convenient lifestyle location are sure to be delighted by this four-bedroom, two-bathroom residence, ideally situated within walking distance of Woonona Village and Bulli Village. Open-plan living is complemented by a large entertaining balcony and a beautifully landscaped back garden with breathtaking mountain views, while proximity to some of the region's most stunning beaches promises a dream coastal lifestyle.