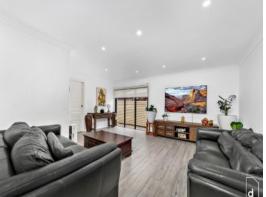

Features include:

- Luxurious master bedroom with double built-in-robe and ensuite
- Three additional bedrooms with built in robes
- Two central bathrooms
- Open plan kitchen, lounge & dining area
- Ducted air conditioning & solar panels
- Well appointed large kitchen with ample cupboard space, dishwasher and gas cook top
- Double garage and additional storage space
- Walk to Woonona's CBD and enjoy the local gyms, clubs, cafe's & restaurants