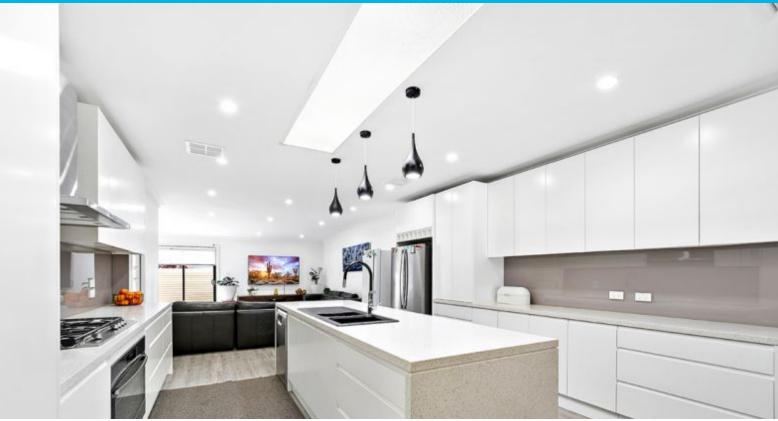

Features include:

- Luxurious master bedroom with double built-in-robe and ensuite
- Three additional bedrooms with built in robes
- Two central bathrooms
- Open plan kitchen, lounge & dining area
- Ducted air conditioning & solar panels
- Well appointed large kitchen with ample cupboard space, dishwasher and gas cook top
- Double garage and additional storage space
- Walk to Woonona's CBD and enjoy the local gyms, clubs, cafe's & restaurants