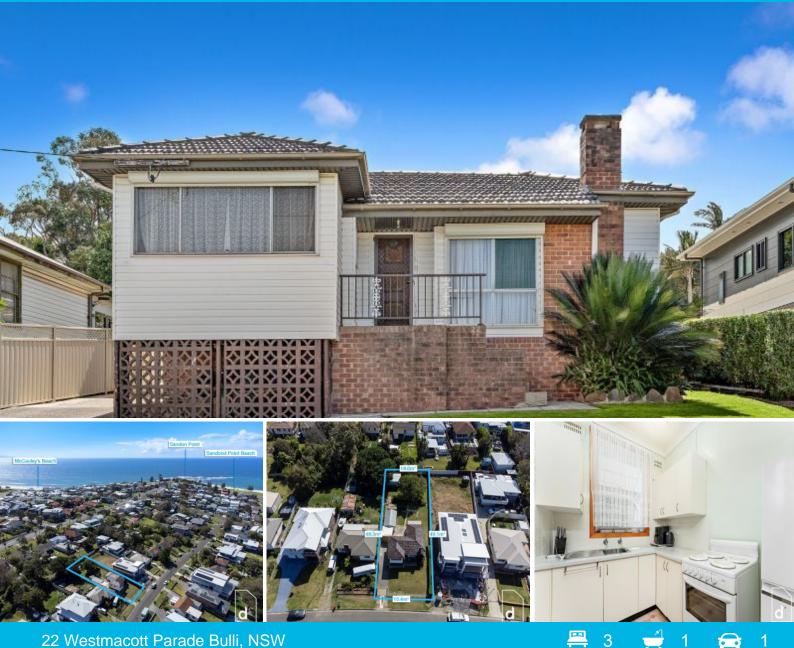

# Presenting a huge allotment, coastal location & PRIME development opportunity!

Sure to delight developers seeking the perfect site for their next coastal project and buyers looking for an idyllic address for their dream home, this property offers an outstanding opportunity to capitalise on one of Bulli's most sought-after locations.

Location

Perfectly positioned for instant access to the famed Bulli lifestyle, this prized location places beaches, schools, transport, and the village within easy walking distance.

#### •••

Drive to Sydney in a little over an hour (approx.) or walk to Bulli Station to sit back and enjoy the commute by rail....

| Price:         | \$1,750,000  |
|----------------|--------------|
| Council Rates: | \$735.00 p/q |
| Water Rates:   | \$190.00 p/q |

### Property ...

...

•••

Adam McMahon

22 Westmacott Parade, Bulli

Internal Space 136m<sup>2</sup>

N