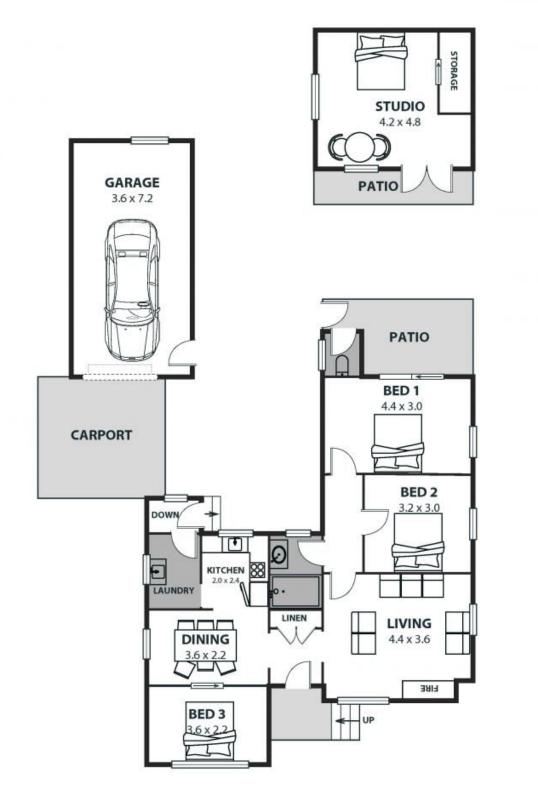

### Property ...

...

•••

Adam McMahon

22 Westmacott Parade, Bulli

Internal Space 136m<sup>2</sup>

N