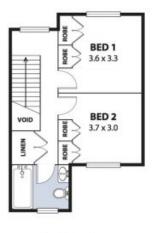

## **CONVENIENT MODERN APARTMENT**

Offering a contemporary haven just a short stroll from Woonona Village, this two-bedroom townhouse is situated in charming Edgewood Estate. Sun-drenched open-plan living is perfectly complemented by a generous north-facing patio for easy entertaining, while a private garage and excellent storage ensure enviable convenience.

Features include:

- Flowing floorplan offering open plan living and dining
- Modern kitchen with stainless steel appliance
- Two generously sized bedrooms, both with build in robes and carpet
- Benefit of additional living space upstairs
- Single lock up garage with internal laundry access
- Great sized north facing patio, perfect for entertaining and escarpment views
- Drive to Sydney in 75 minutes (approx.) or leave the car at nearby Woonona Station to enjoy the journey by rail.

Please read the followi

Available Date: 2023-11-03

Dignam Real Estate

**Property Management** 

**GROUND LEVEL** 

LEVEL TWO

Plans shown are for presentation purposes and are not part of any legal document or title and are subject to errors, omissions, inaccuracies and should not be used as sole and accurate reference. Particulars given are for general information only and do not constitute any representation on the part of the vendor or agent. No liability will be accepted.