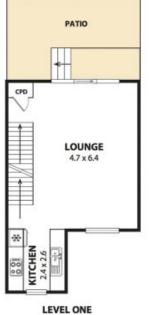

## **CONVENIENT MODERN APARTMENT**

Offering a contemporary haven just a short stroll from Woonona Village, this two-bedroom townhouse is situated in charming Edgewood Estate. Sun-drenched open-plan living is perfectly complemented by a generous north-facing patio for easy entertaining, while a private garage and excellent storage ensure enviable convenience.

Features include:

- Flowing floorplan offering open plan living and dining
- Modern kitchen with stainless steel appliance
- Two generously sized bedrooms, both with build in robes and carpet
- Benefit of additional living space upstairs
- Single lock up garage with internal laundry access
- Great sized north facing patio, perfect for entertaining and escarpment views
- Drive to Sydney in 75 minutes (approx.) or leave the car at nearby Woonona Station to enjoy the journey by rail.

Please read the followi

Available Date: 2023-11-03

Dignam Real Estate

**Property Management** 

**GROUND LEVEL** 

LEVEL TWO

Plans shown are for presentation purposes and are not part of any legal document or title and are subject to errors, omissions, inaccuracies and should not be used as sole and accurate reference. Particulars given are for general information only and do not constitute any representation on the part of the vendor or agent. No liability will be accepted.