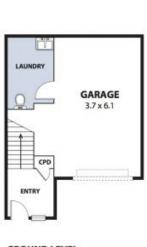

## **CONVENIENT MODERN APARTMENT**

Offering a contemporary haven just a short stroll from Woonona Village, this two-bedroom townhouse is situated in charming Edgewood Estate. Sun-drenched open-plan living is perfectly complemented by a generous north-facing patio for easy entertaining, while a private garage and excellent storage ensure enviable convenience.

Features include:

- Flowing floorplan offering open plan living and dining
- Modern kitchen with stainless steel appliance
- Two generously sized bedrooms, both with build in robes and carpet
- Benefit of additional living space upstairs
- Single lock up garage with internal laundry access
- Great sized north facing patio, perfect for entertaining and escarpment views
- Drive to Sydney in 75 minutes (approx.) or leave the car at nearby Woonona Station to enjoy the journey by rail.

Please read the followi

Available Date: 2023-11-03

Dignam Real Estate

**Property Management** 

**GROUND LEVEL** 

LEVEL TWO

Plans shown are for presentation purposes and are not part of any legal document or title and are subject to errors, omissions, inaccuracies and should not be used as sole and accurate reference. Particulars given are for general information only and do not constitute any representation on the part of the vendor or agent. No liability will be accepted.